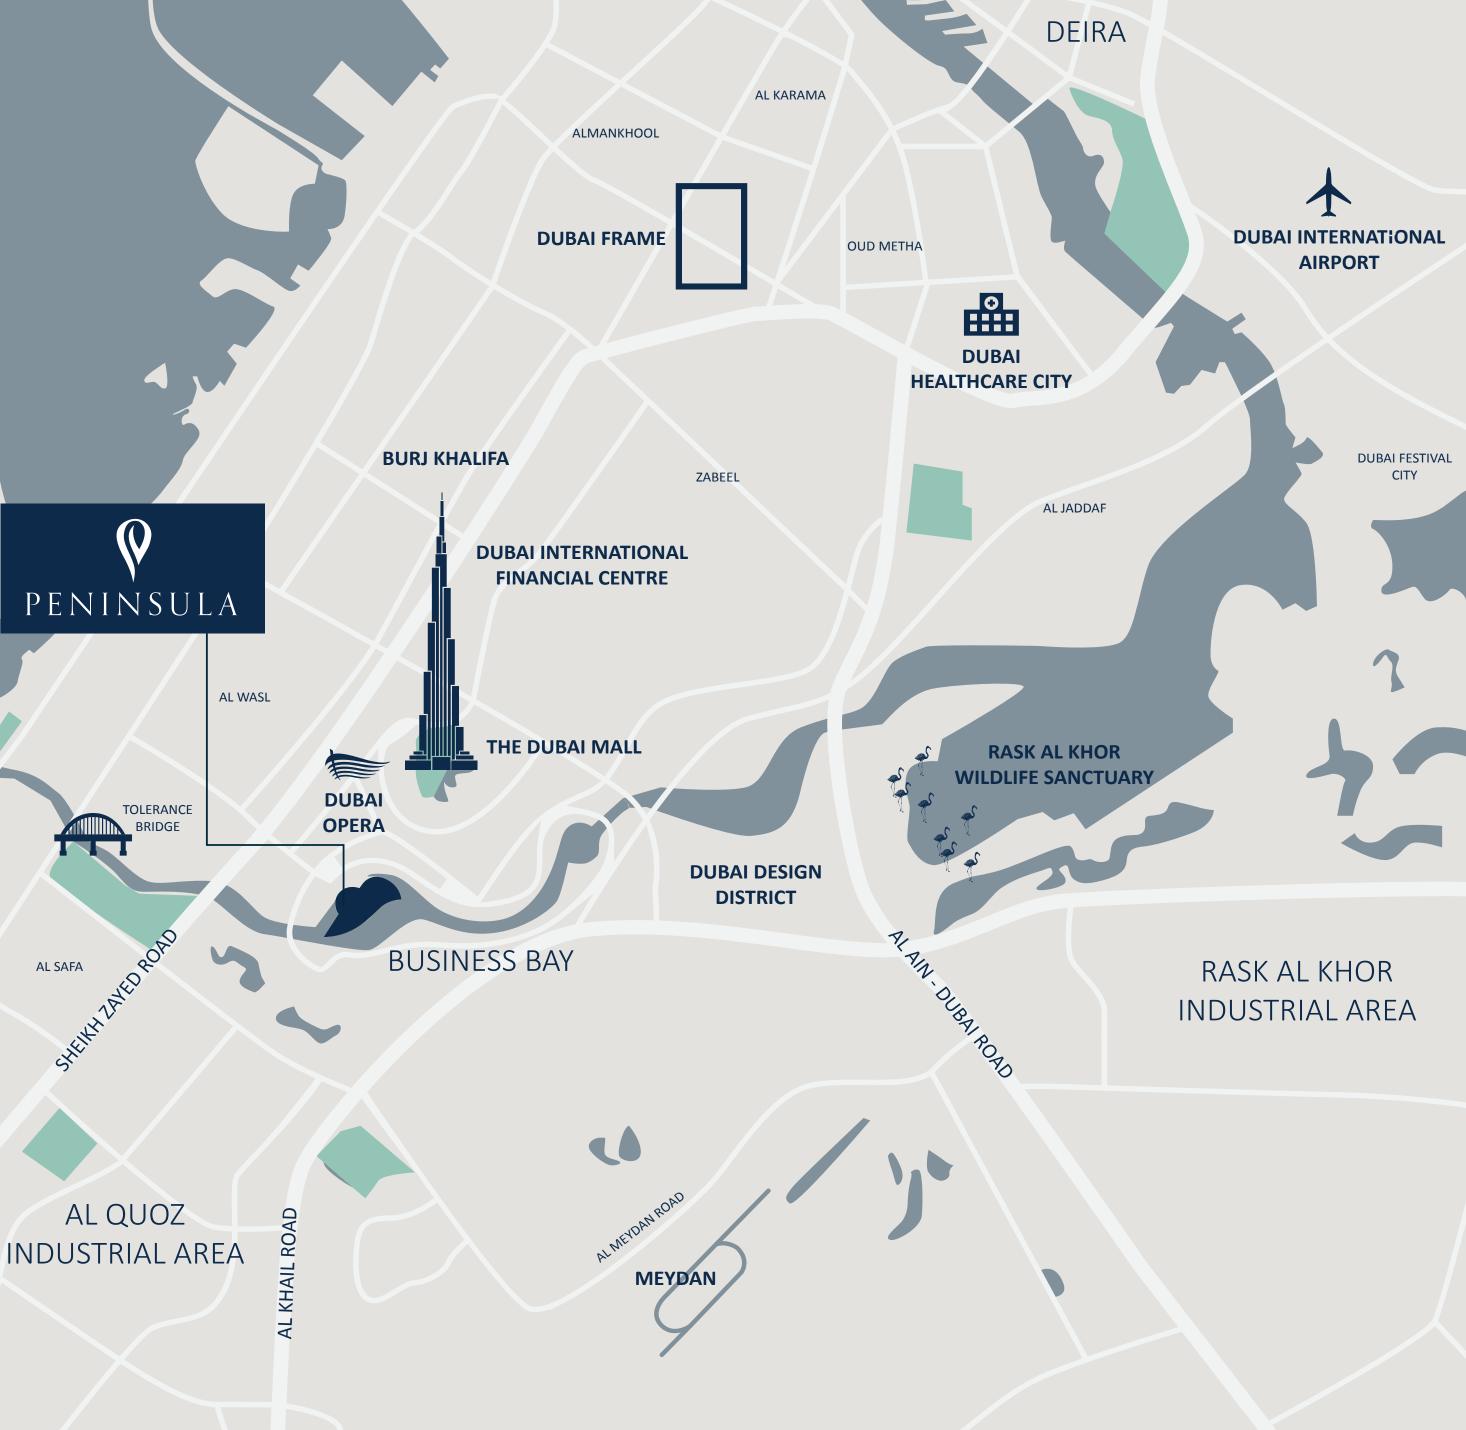

## Seamlessly **Connecting to the** City's Key Hotspots

Peninsula is situated in the prime location of Business Bay, one of Dubai's most recognisable neighbourhoods. The area is well-connected and known for its cosmopolitan, fast-paced vibe.

Quickly becoming an area full of life and ripe with opportunity for those wishing to invest in a truly dynamic part of Dubai, Peninsula is leading the way with this location-defining development, setting new benchmarks for luxury living in Business Bay.

Boasting close proximity to the prestigious Downtown Dubai district, Dubai's Old Town and the Dubai Marina, it offers residents unrestricted access to the city's most recognisable landmarks.

JUMEIRAH

AL SAFA