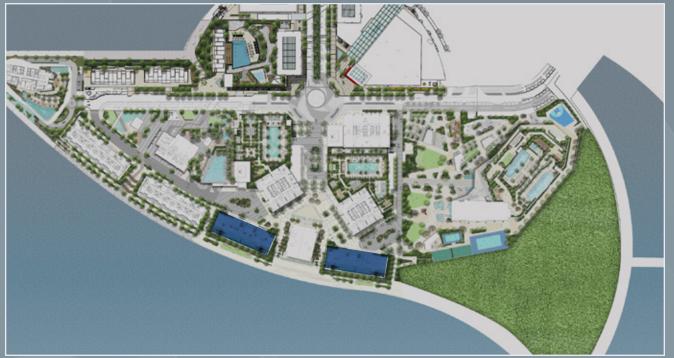

## An Emerging Oasis on the Doorstep of Downtown

Peninsula is a master-planned waterfront community development in the heart of Business Bay, offering residents a unique blend of urban city living, prime locality, and an exclusive waterfront lifestyle.

Bold and exciting, the community offers luxury waterfront living in Dubai's most vibrant new lifestyle destination.

Each development within the master community has been designed with the utmost precision to ensure unobstructed views, maximising Peninsula's unique waterfront location on the doorstep of Downtown Dubai.