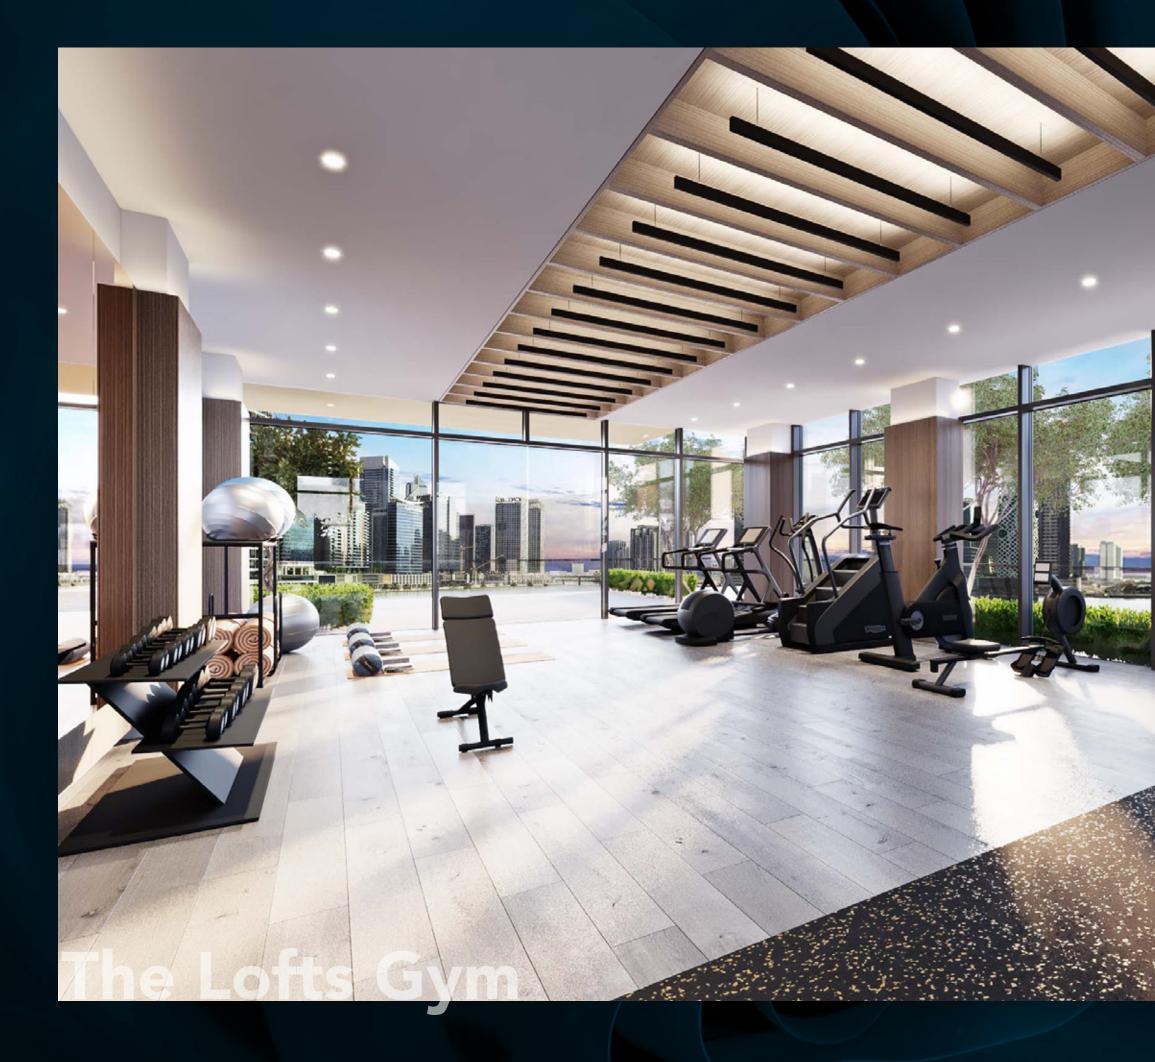

exude a timeless elegance that creates a superb feeling of space and light.

Amenities and Facilities

Refresh, Re-Energize & Relax

Committed to world-class standards, each of The Lofts includes an exclusive array of onsite amenities designed to engage all your senses.

From lazing away sunny afternoons on the sundeck by the infinity lap pool, enjoying some downtime in the sauna, to hitting the weights at the state-of-the-art gym or breaking a sweat at the squash courts, Peninsula Four, The Plaza has something for everyone.

Each tower at Peninsula Four, The Plaza has been designed with the ultimate facilities for exercise, relaxation, and socializing, enabling residents to enjoy an active life to the fullest. Residents can unwind to a host of thoughtful amenities designed to energize and rejuvenate, with both towers featuring a spectacular swimming pool, kids pool, state-of-the-art gym and sauna.