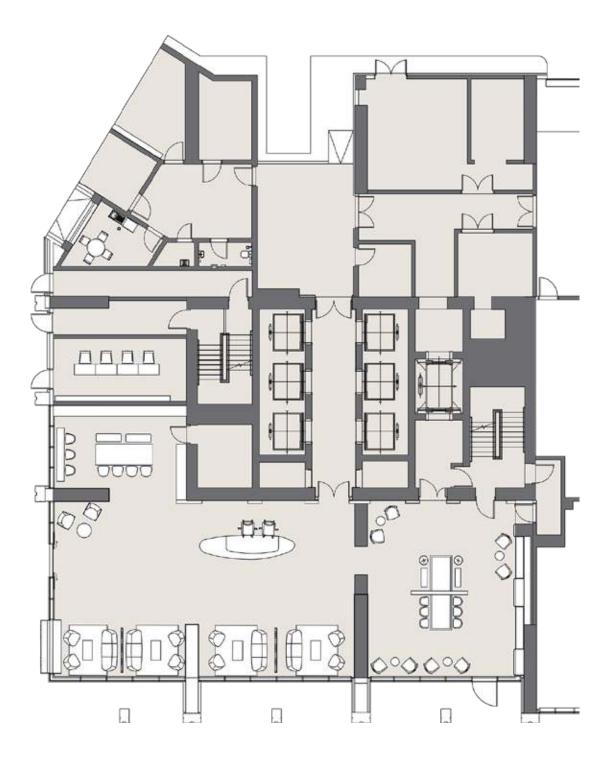

Towers Podium Level 2

Levels 4-5

Level 6

ſ'n Ч **City/Skyline View** 

Levels 7-22

Burj Khalifa View

City/Skyline View

Canal View