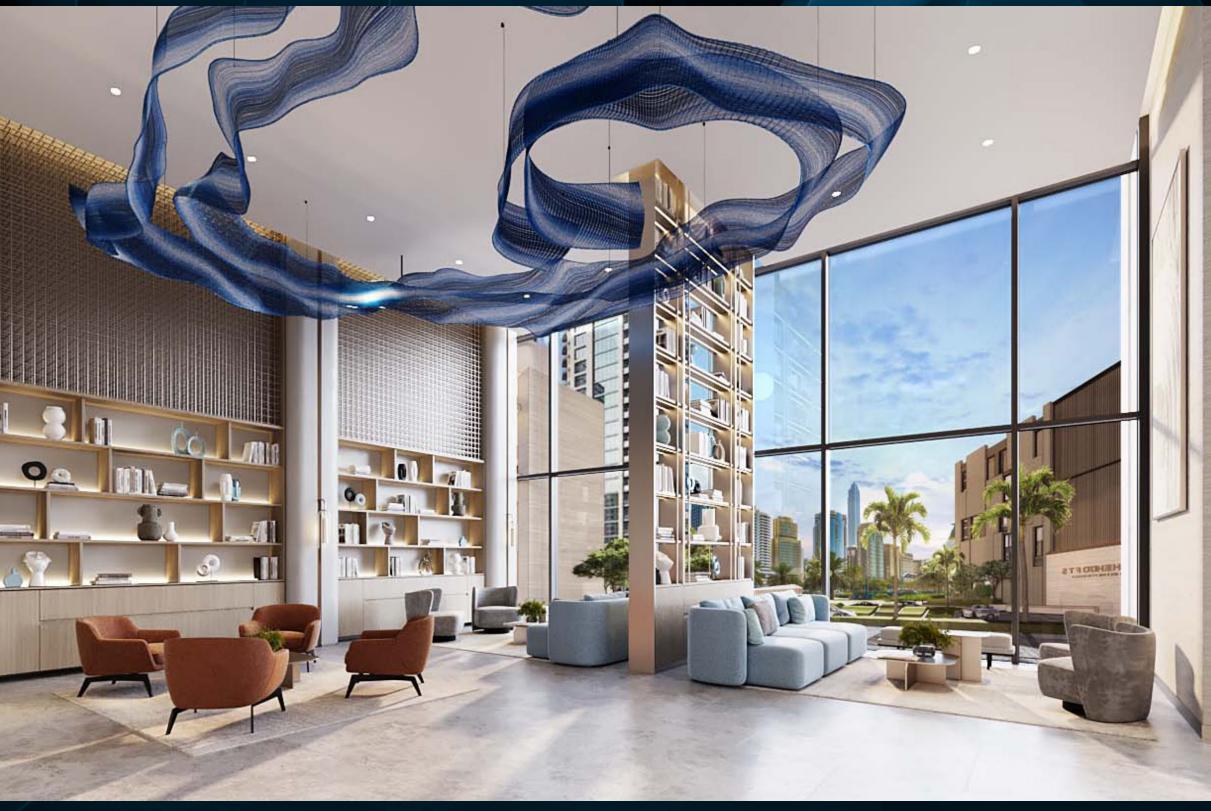

From lazing away sunny afternoons on the sundeck by the infinity lap pool, enjoying some downtime in the sauna, to hitting the weights at the state-of-the-art gym or breaking a sweat at the squash courts, Peninsula Four, The Plaza has something for everyone.

Each tower at Peninsula Four, The Plaza has been designed with the ultimate facilities for exercise, relaxation, and socializing, enabling residents to enjoy an active life to the fullest. Residents can unwind to a host of thoughtful amenities designed to energize and rejuvenate, with both towers featuring a spectacular swimming pool, kids pool, state-of-the-art gym and sauna.

### The Lofts

- Three Bed Duplex: 3
- Four Bed Duplex: 3
- Lobby Facilities
  - 24-hour Security and Reception (Tower Only)
  - Co-working Space (Tower Only)
  - Lounge Area
- <sup>®</sup> District Cooling: Yes