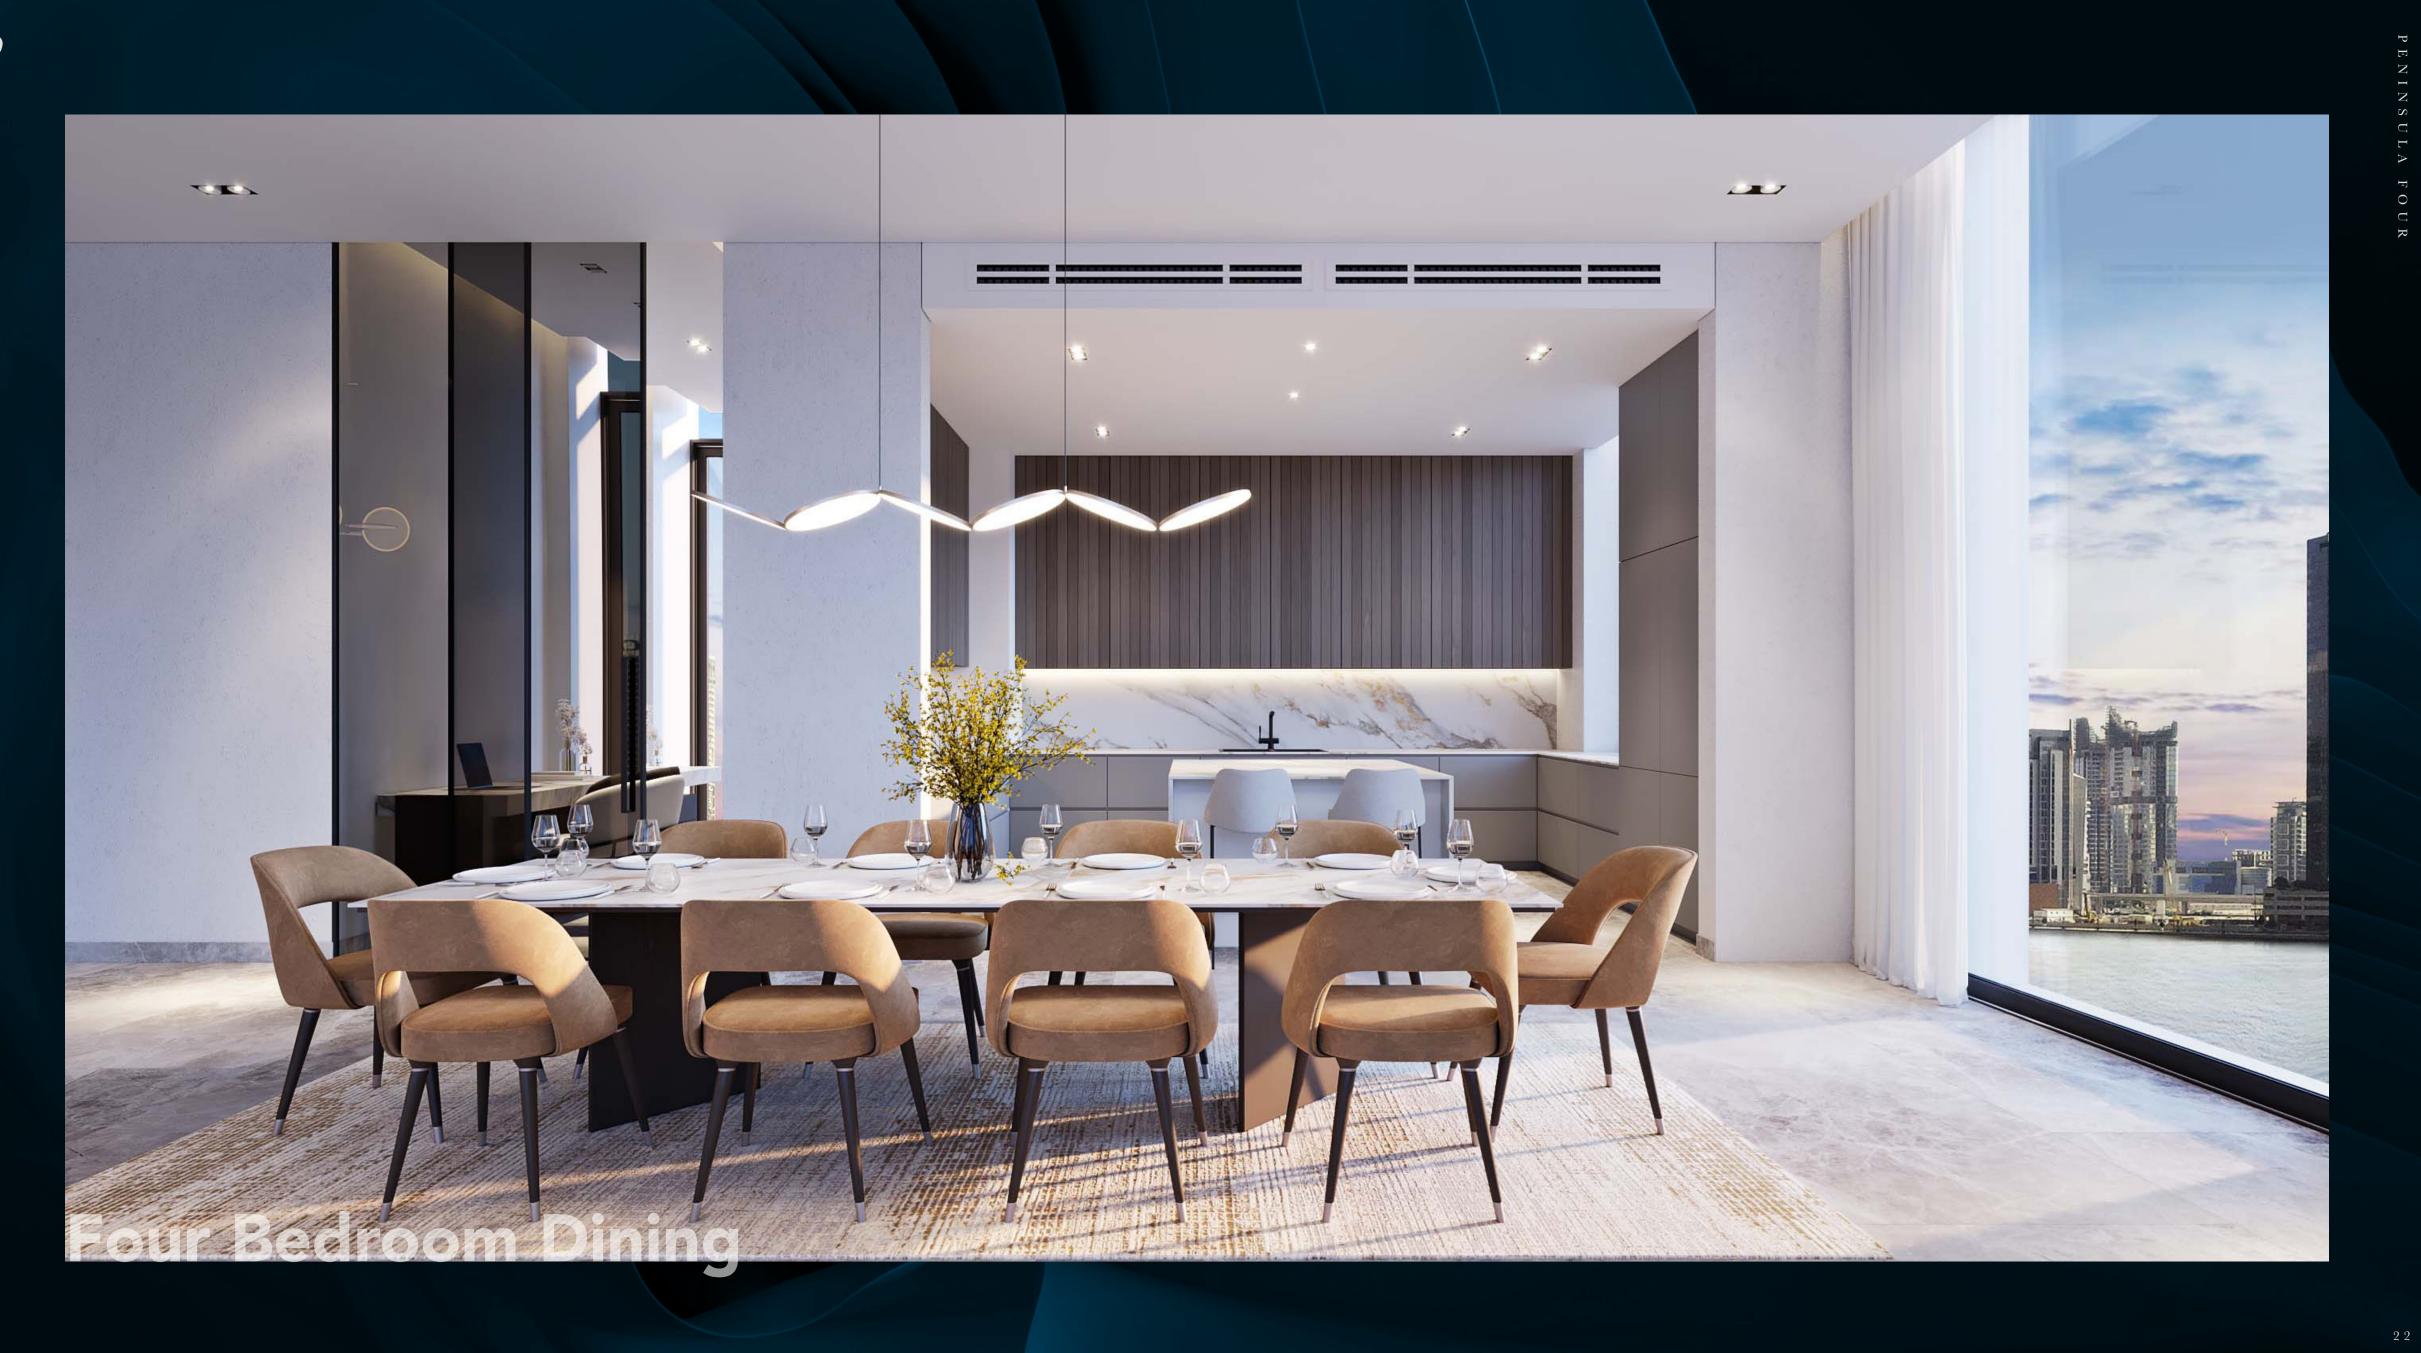

Each unit is tastefully designed to make optimum use of space and create flowing, open living spaces, enhanced by striking floorto-ceiling windows that frame the spectacular views of Downtown Dubai landmarks such as the Burj Khalifa, the iconic Dubai skyline, as well as the glistening waters of the Dubai Canal.

Unit sizes will range from 494 sq.ft. studios to 5,260 sq.ft. four-bedroom penthouses.

()

PENINSULA FOUR

The Lofts