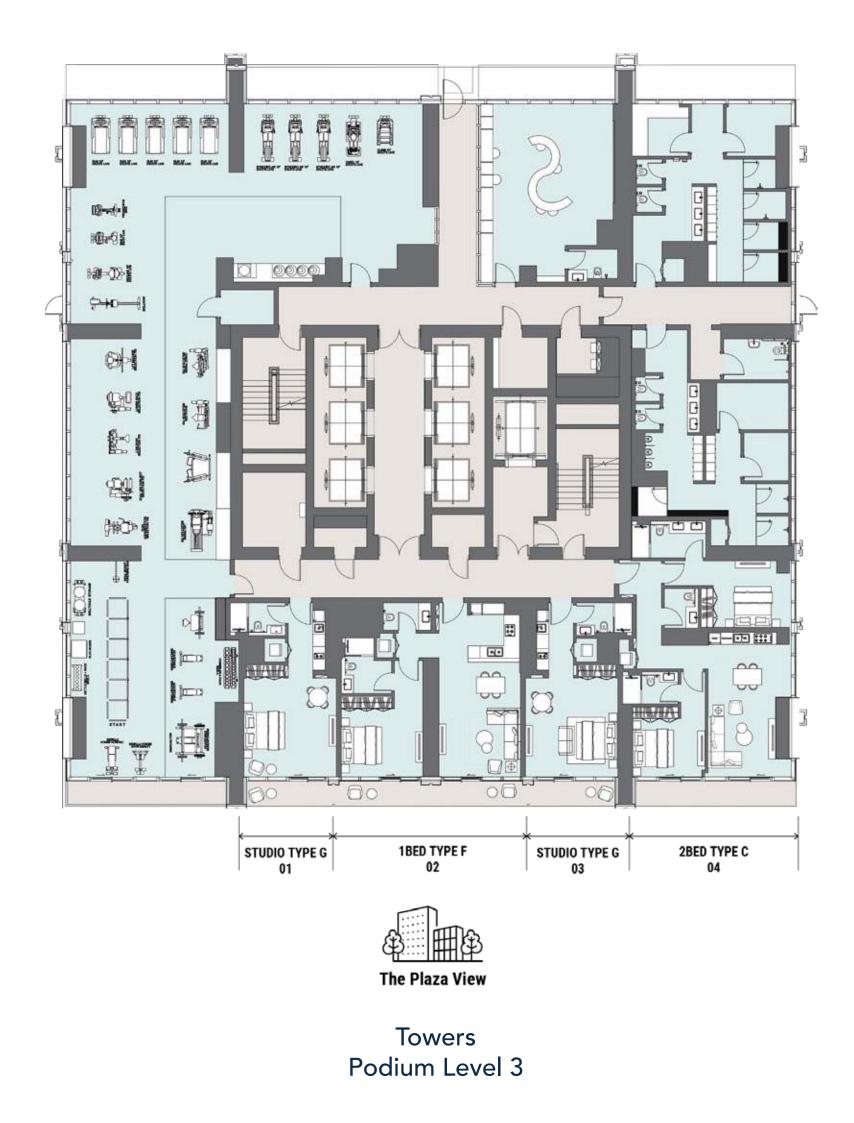

Each tower at Peninsula Four, The Plaza has been designed with the ultimate facilities for exercise, relaxation, and socializing, enabling residents to enjoy an active life to the fullest. Residents can unwind to a host of thoughtful amenities designed to energize and rejuvenate, with both towers featuring a spectacular swimming pool, kids pool, state-of-the-art gym and sauna.

Towers Podium Level 2

Levels 4-5

Level 6

ſ'n Ч **City/Skyline View** 

Levels 7-22

Burj Khalifa View

City/Skyline View

Canal View