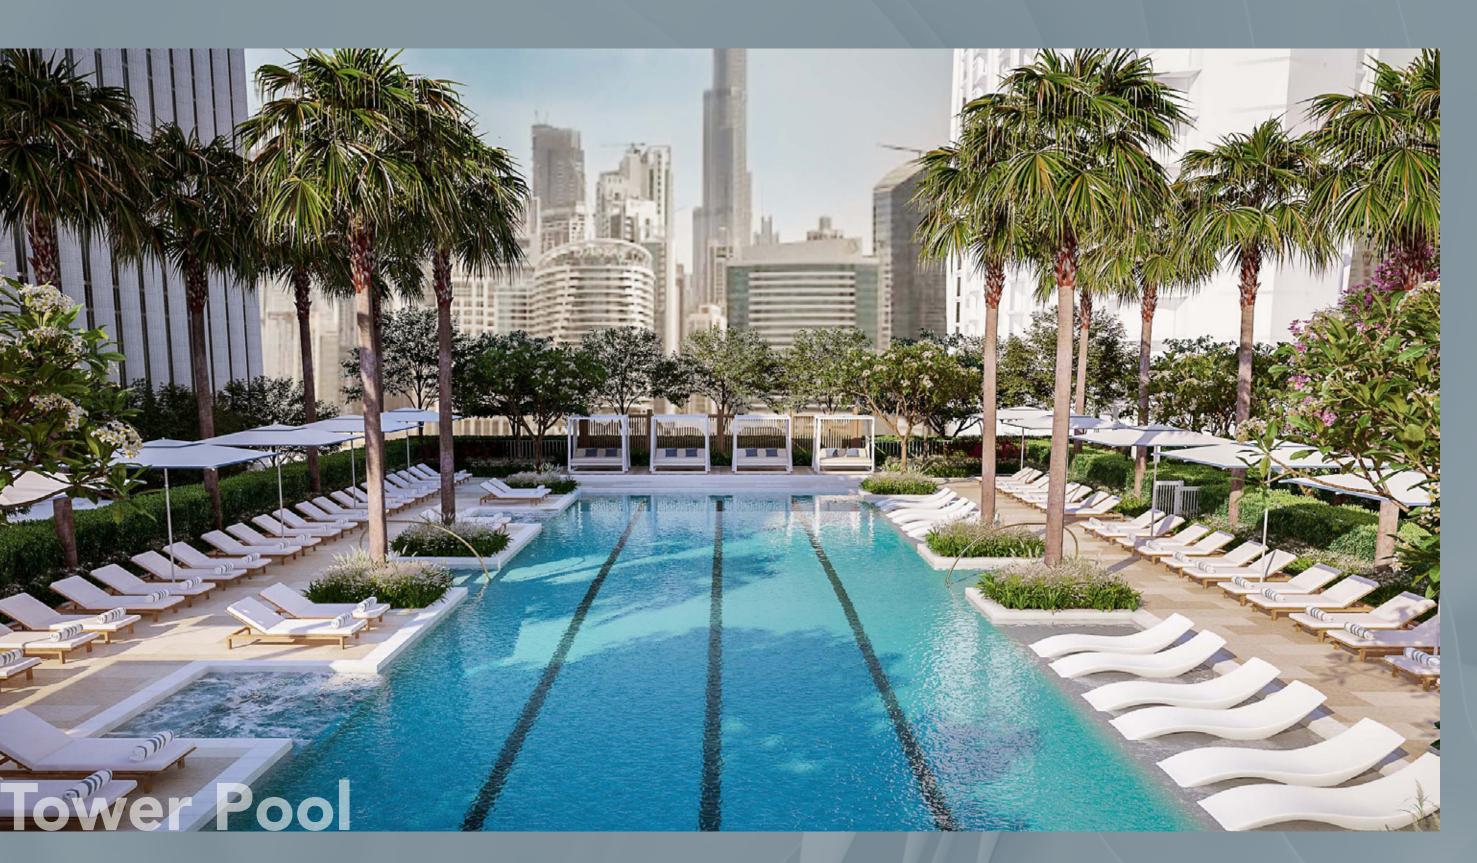

From lazing away sunny afternoons on the sundeck by the infinity lap pool, enjoying some downtime in the sauna, to hitting the weights at the state-of-the-art gym or breaking a sweat at the squash courts, Peninsula Four, The Plaza has something for everyone.

Each tower at Peninsula Four, The Plaza has been designed with the ultimate facilities for exercise, relaxation, and socializing, enabling residents to enjoy an active life to the fullest. Residents can unwind to a host of thoughtful amenities designed to energize and rejuvenate, with both towers featuring a spectacular swimming pool, kids pool, state-of-the-art gym and sauna.