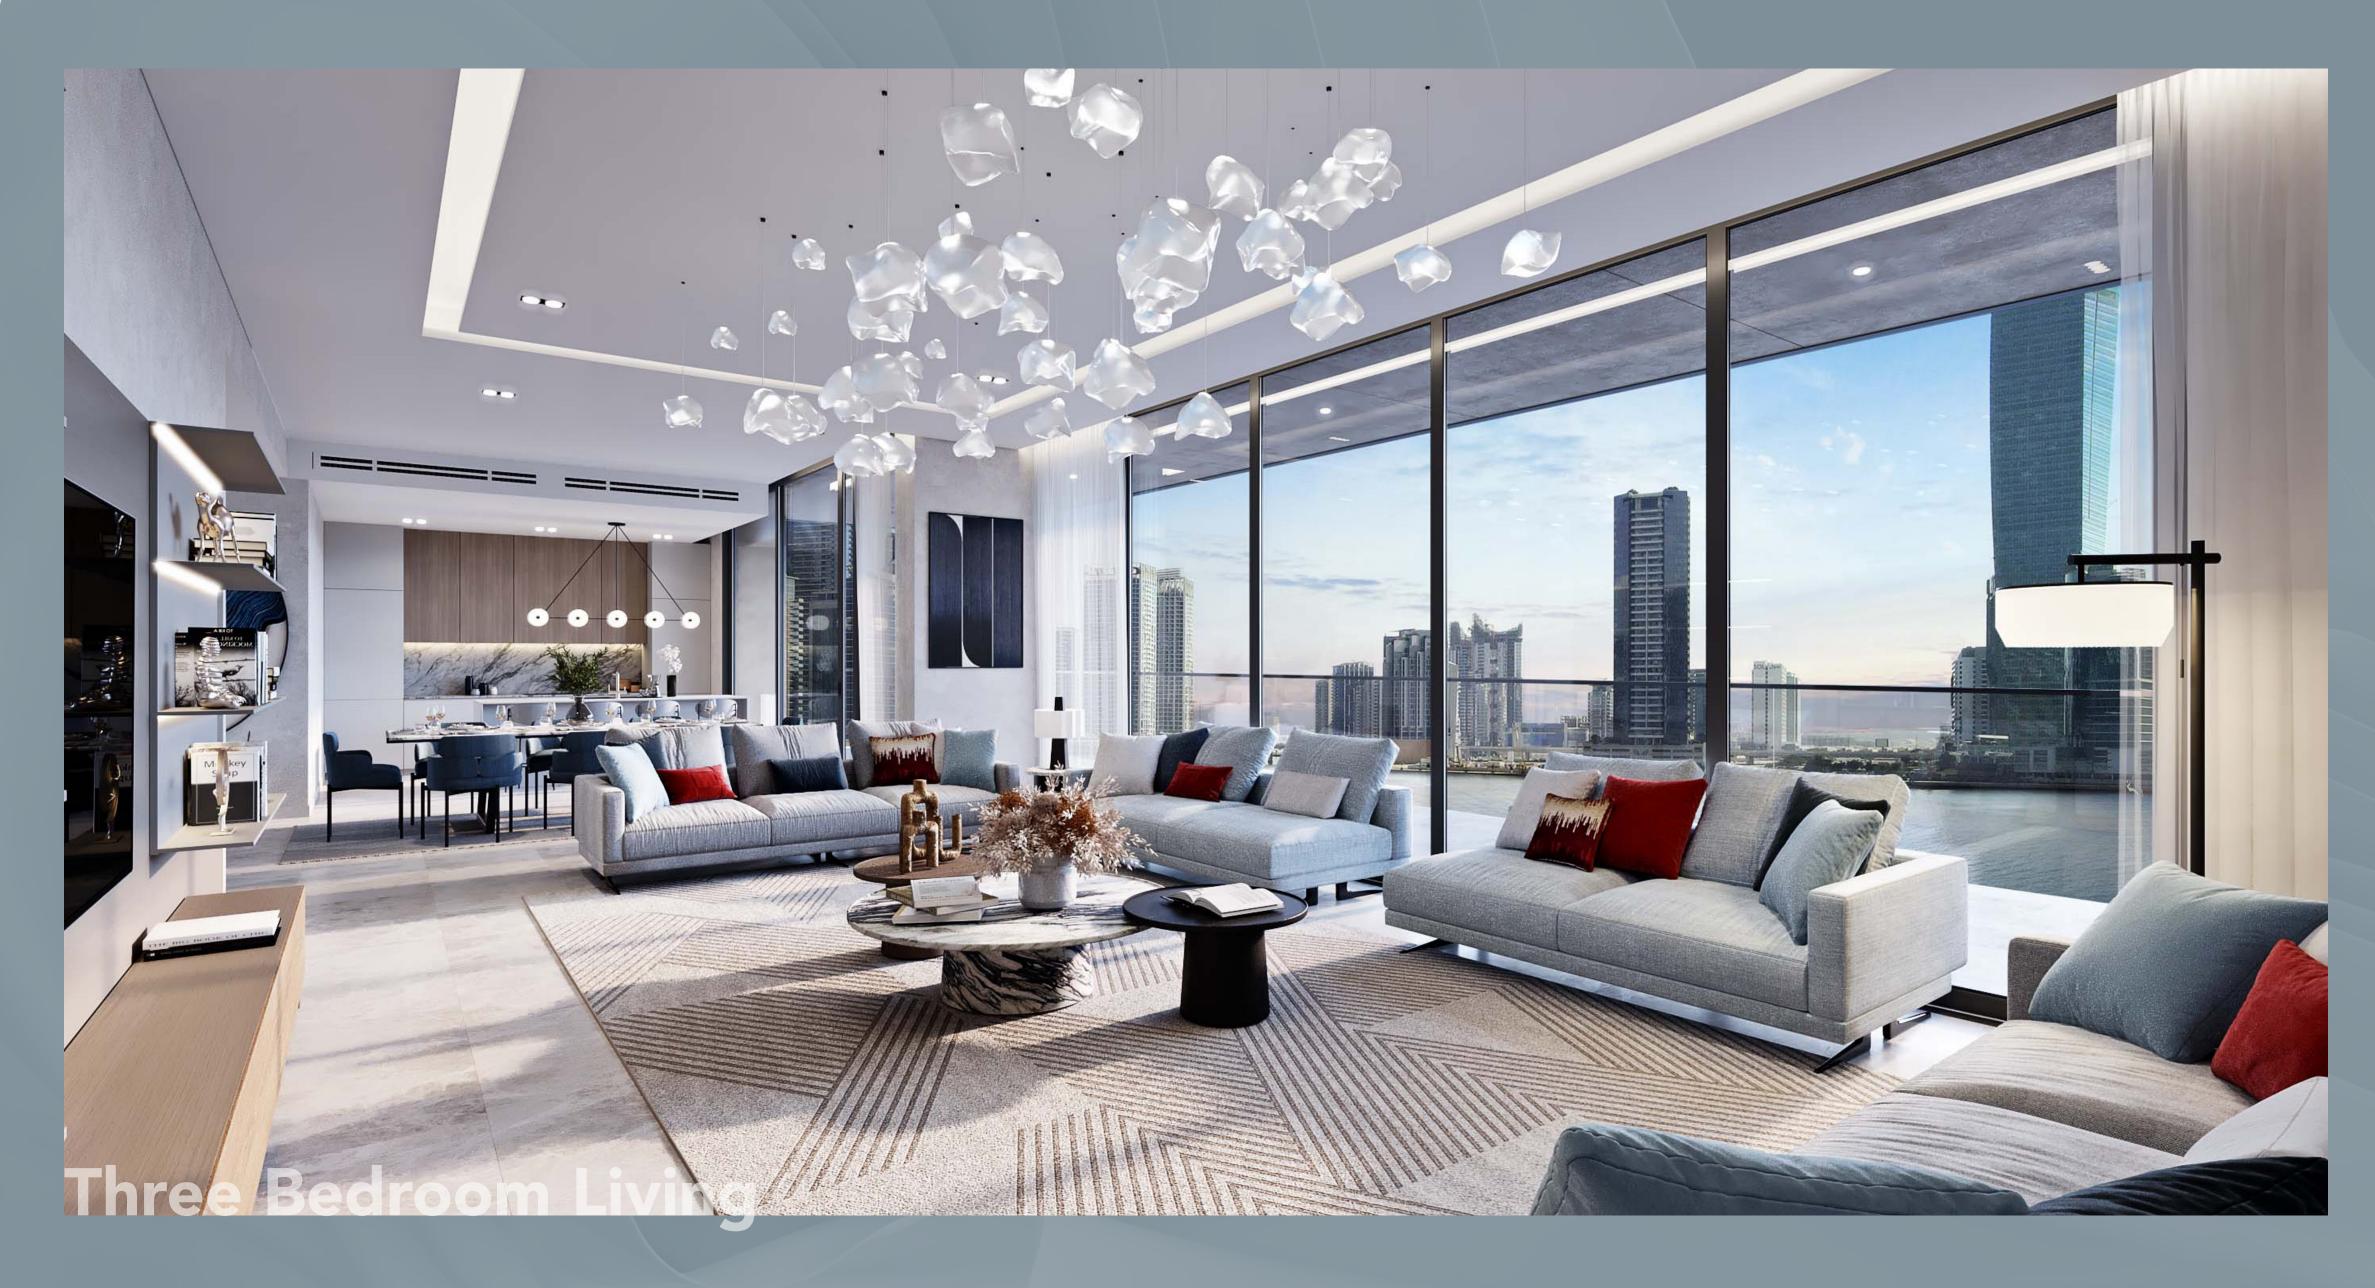

Each unit is tastefully designed to make optimum use of space and create flowing, open living spaces, enhanced by striking floorto-ceiling windows that frame the spectacular views of Downtown Dubai landmarks such as the Burj Khalifa, the iconic Dubai skyline, as well as the glistening waters of the Dubai Canal.

Unit sizes will range from 494 sq.ft. studios to 5,260 sq.ft. four-bedroom penthouses.

()

PENINSULA FOUR

The Lofts