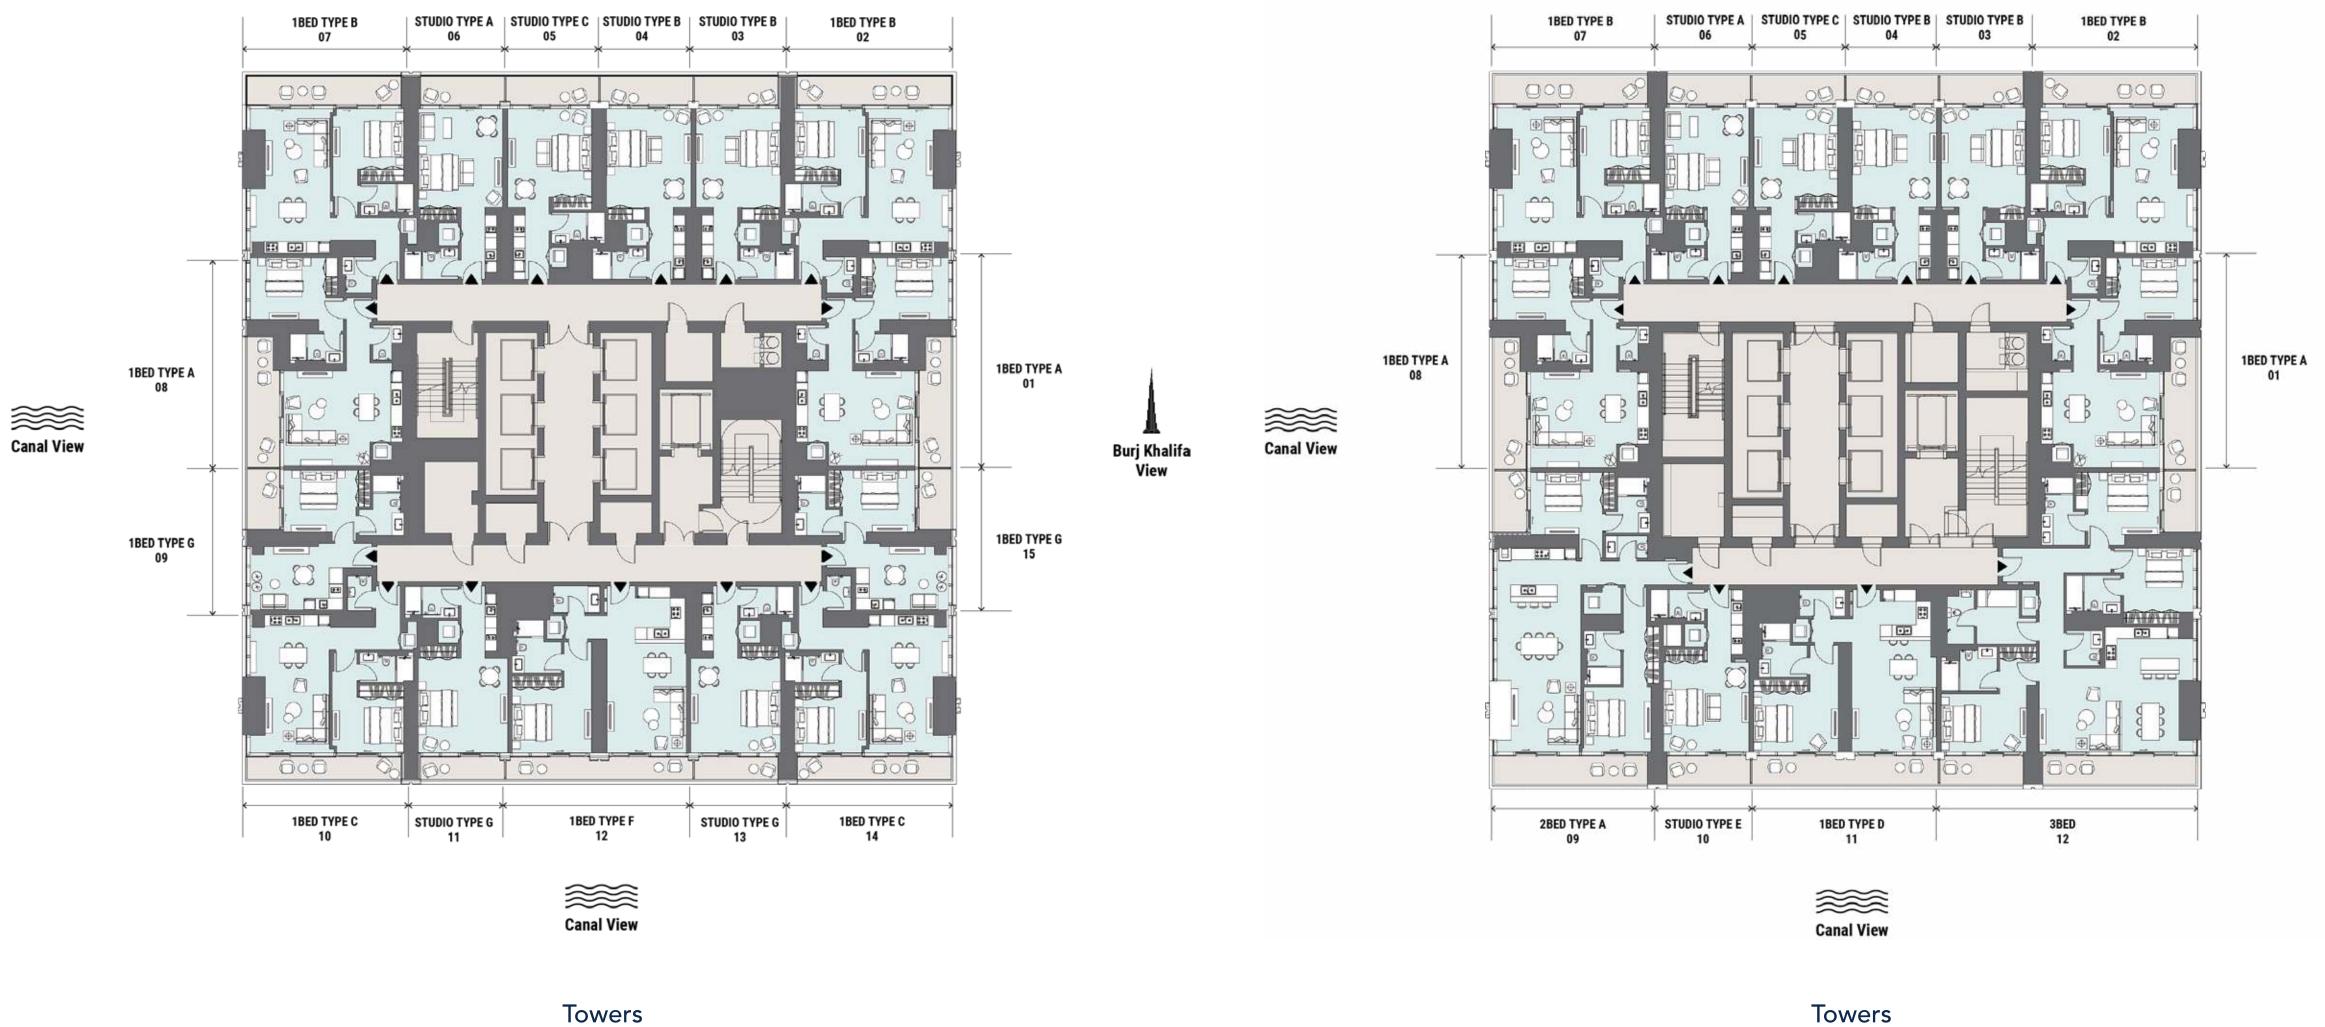

#### Towers Overview

# Towering Above the Ordinary

The masterfully designed towers at Peninsula Four, The Plaza, are curated to deliver an elevated living experience in vibrant surroundings.

With its unquestionable architectural merit, the towers comprise a selection of studio, one, two, three and four-bedroom units synonymous with luxury urban living.

Unit sizes will range from 494 sq.ft. studios to 5,260 sq.ft. four-bedroom penthouses.

()

PENINSULA FOUR

The Lofts

Towers Podium Level 2

Levels 4-5

Level 6

ſ'n Ч **City/Skyline View** 

Levels 7-22

Burj Khalifa View

City/Skyline View

Canal View