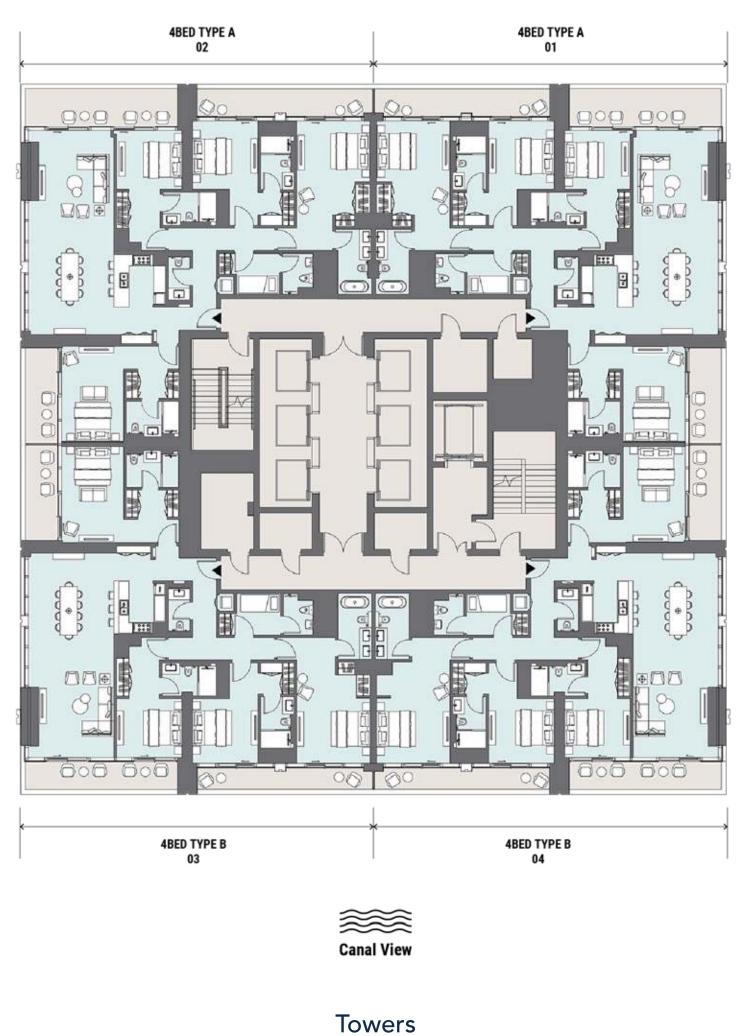

## Low-rise Luxury Living

Rich and unencumbered, the waterfront lofts at Peninsula Four, The Plaza welcome residents home to a relaxing refuge away from the bustle of city life.

Featuring three and four-bedroom duplexes, these exceptionally designed, spacious lofts are an impressive medley of style and sophistication.

Taking luxury waterfront living to new heights,The Lofts feature three and four-bedroom duplexes ranging from 3,674 sq.ft. to 4,513 sq.ft, each meticulously designed for those who appreciate copious open spaces.

Levels 49-50

Burj Khalifa View

Premium Waterfront Lofts Ground Level

34

Premium Waterfront Lofts Level 01 and 03

**Canal View** 

3 5

**Canal View** 

Premium Waterfront Lofts Level 02 and 04