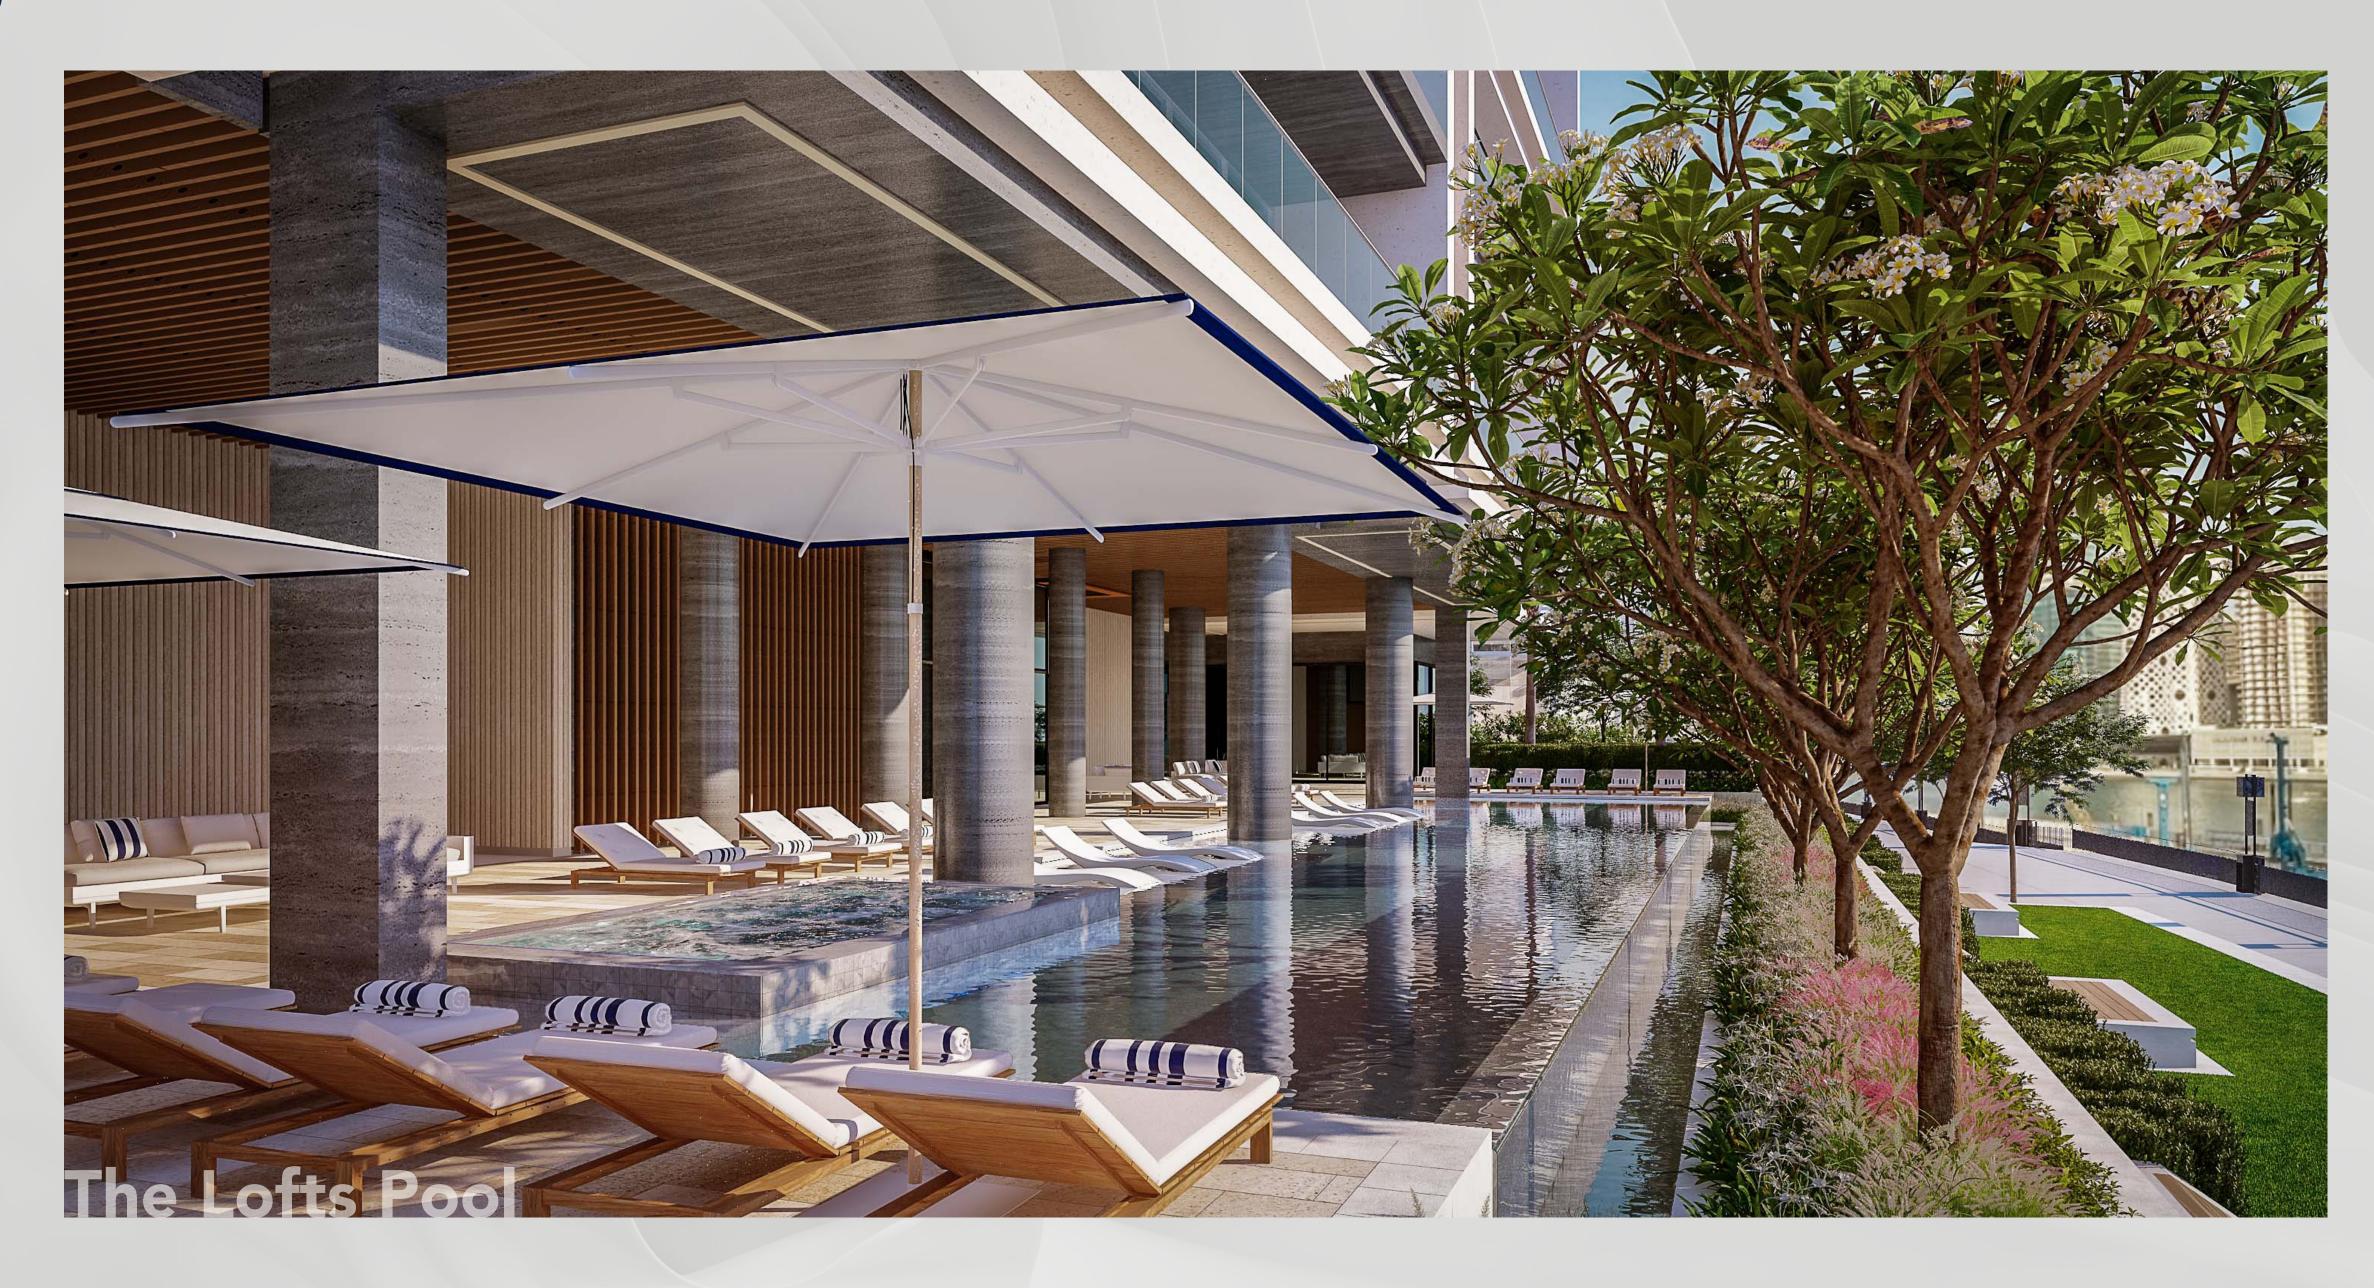

exude a timeless elegance that creates a superb feeling of space and light.

Amenities and Facilities

Refresh, Re-Energize & Relax

Committed to world-class standards, each of The Lofts includes an exclusive array of onsite amenities designed to engage all your senses.

From lazing away sunny afternoons on the sundeck by the infinity lap pool, enjoying some downtime in the sauna, to hitting the weights at the state-of-the-art gym or breaking a sweat at the squash courts, Peninsula Four, The Plaza has something for everyone.

Each tower at Peninsula Four, The Plaza has been designed with the ultimate facilities for exercise, relaxation, and socializing, enabling residents to enjoy an active life to the fullest. Residents can unwind to a host of thoughtful amenities designed to energize and rejuvenate, with both towers featuring a spectacular swimming pool, kids pool, state-of-the-art gym and sauna.