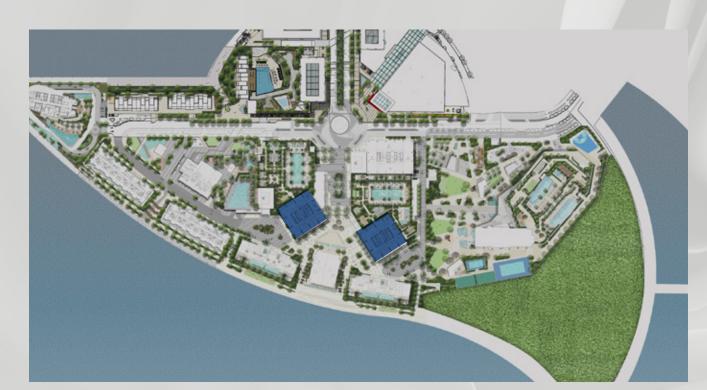

## An Emerging Oasis on the Doorstep of Downtown

Peninsula is a master-planned waterfront community development in the heart of Business Bay, offering residents a unique blend of urban city living, prime locality, and an exclusive waterfront lifestyle.

Bold and exciting, the community offers luxury waterfront living in Dubai's most vibrant new lifestyle destination.

Each development within the master community has been designed with the utmost precision to ensure unobstructed views, maximising Peninsula's unique waterfront location on the doorstep of Downtown Dubai.