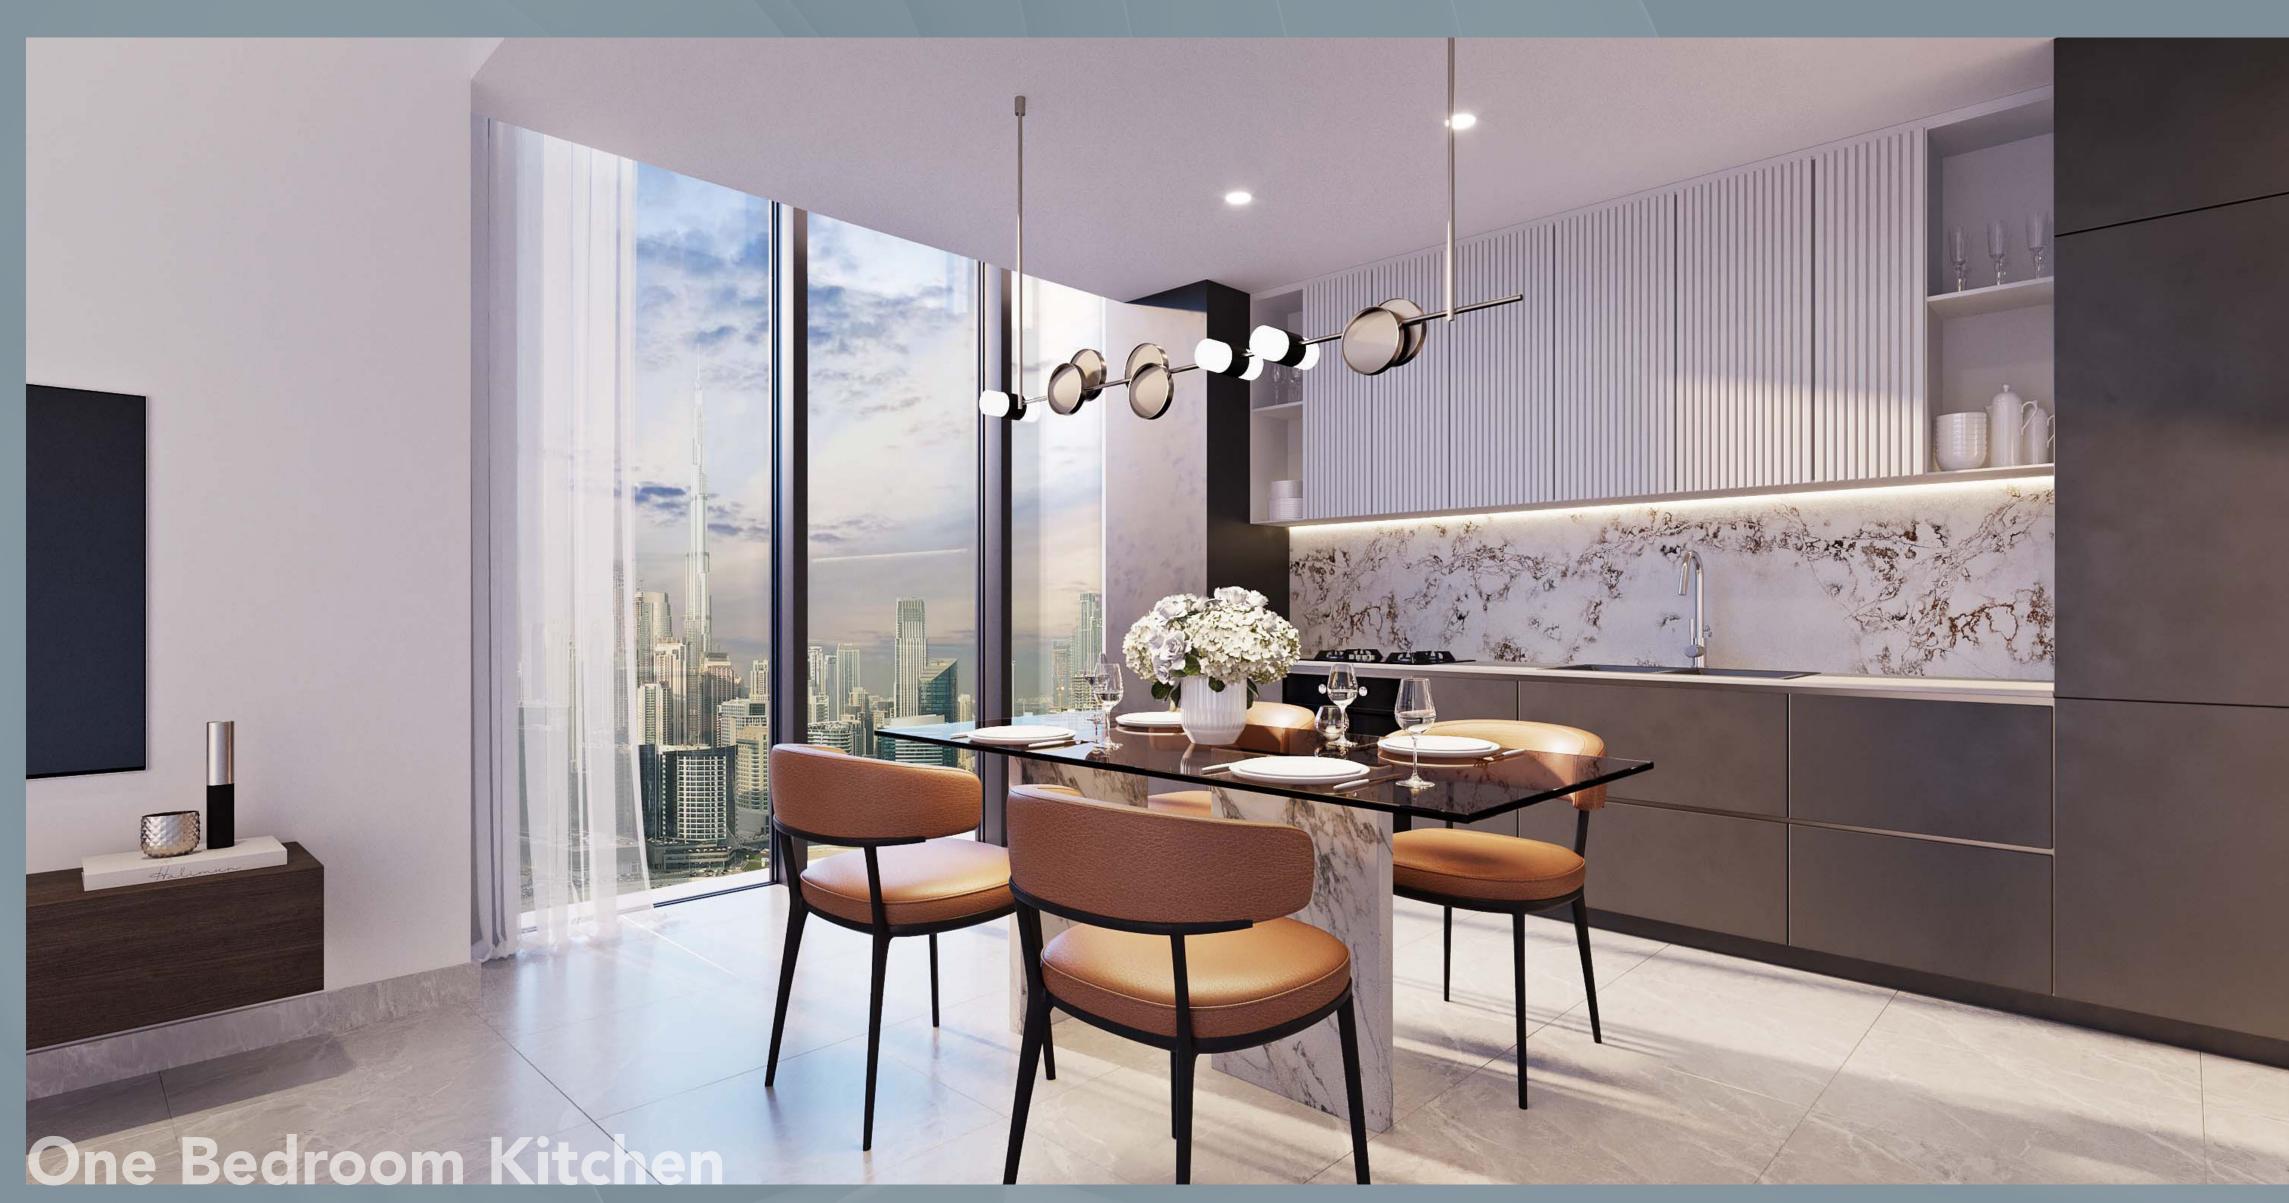

Each unit is tastefully designed to make optimum use of space and create flowing, open living spaces, enhanced by striking floorto-ceiling windows that frame the spectacular views of Downtown Dubai landmarks such as the Burj Khalifa, the iconic Dubai skyline, as well as the glistening waters of the Dubai Canal.

- <sup>®</sup> Height of Lobby Ceiling Towers: 5.3m; The Lofts: 4.5m <sup>®</sup> Height of Unit Ceiling - Towers: 2.4m-3m; The Lofts: 3.25m
- <sup>®</sup> Number of Elevators: 7 (Tower Only)
- Reprint the second sec
- <sup>®</sup> Drop Off Area: Yes (Tower Only)
- <sup>®</sup> Kitchen Fittings/Specs:
  - Fridge/ Freezer
  - Stainless Steel Sinks
  - Oven (Gas)
  - Hob Extract Hood
  - Provision for Dishwasher (One, Two & Three Bed Units)
  - Dishwasher (Four Bed Penthouse & The Lofts)
  - Provision for Washing Machine (One, Two & Three Bed Units)
  - Washing Machine (Four Bed Penthouse & The Lofts)
- Parking Space Per Unit
- Towers
  - Studio: 1
  - One Bed: 1
  - Two Bed: 1
  - Three Bed: 2
  - Four Bed: 2
  - Four Bed Penthouse: 4