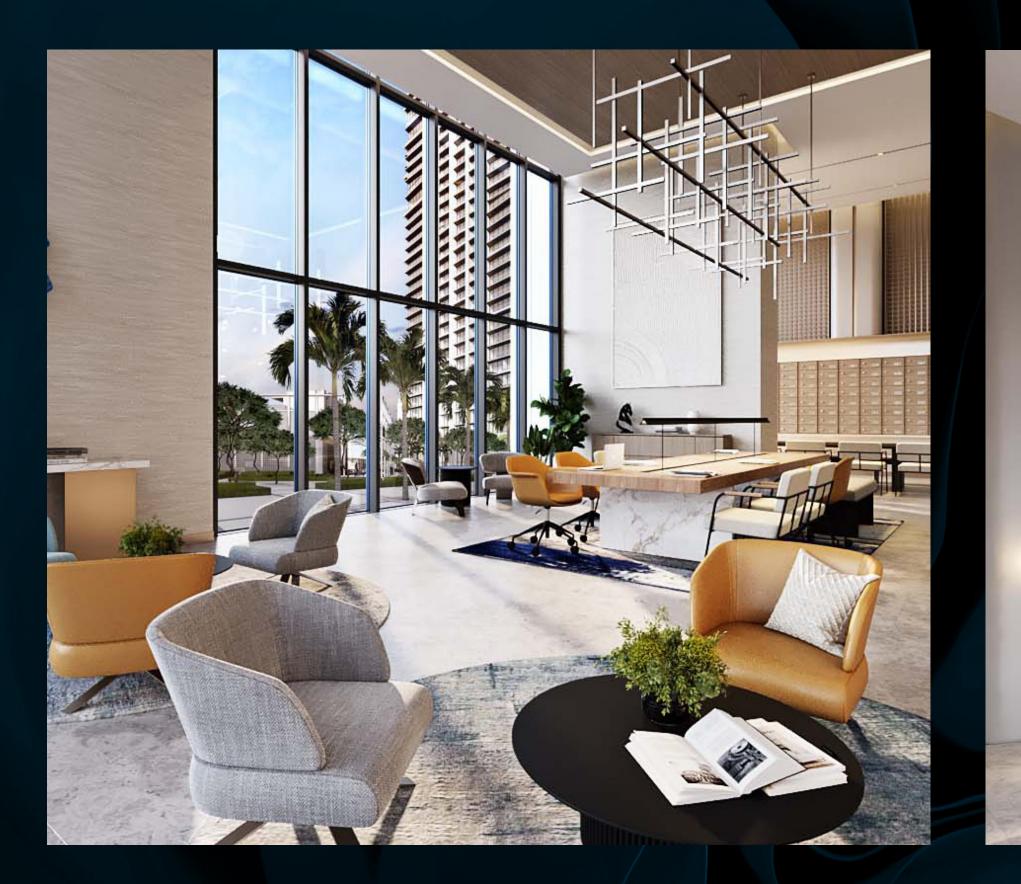

### The Lofts

- Three Bed Duplex: 3
- Four Bed Duplex: 3
- Lobby Facilities
  - 24-hour Security and Reception (Tower Only)
  - Co-working Space (Tower Only)
  - Lounge Area
- <sup>®</sup> District Cooling: Yes