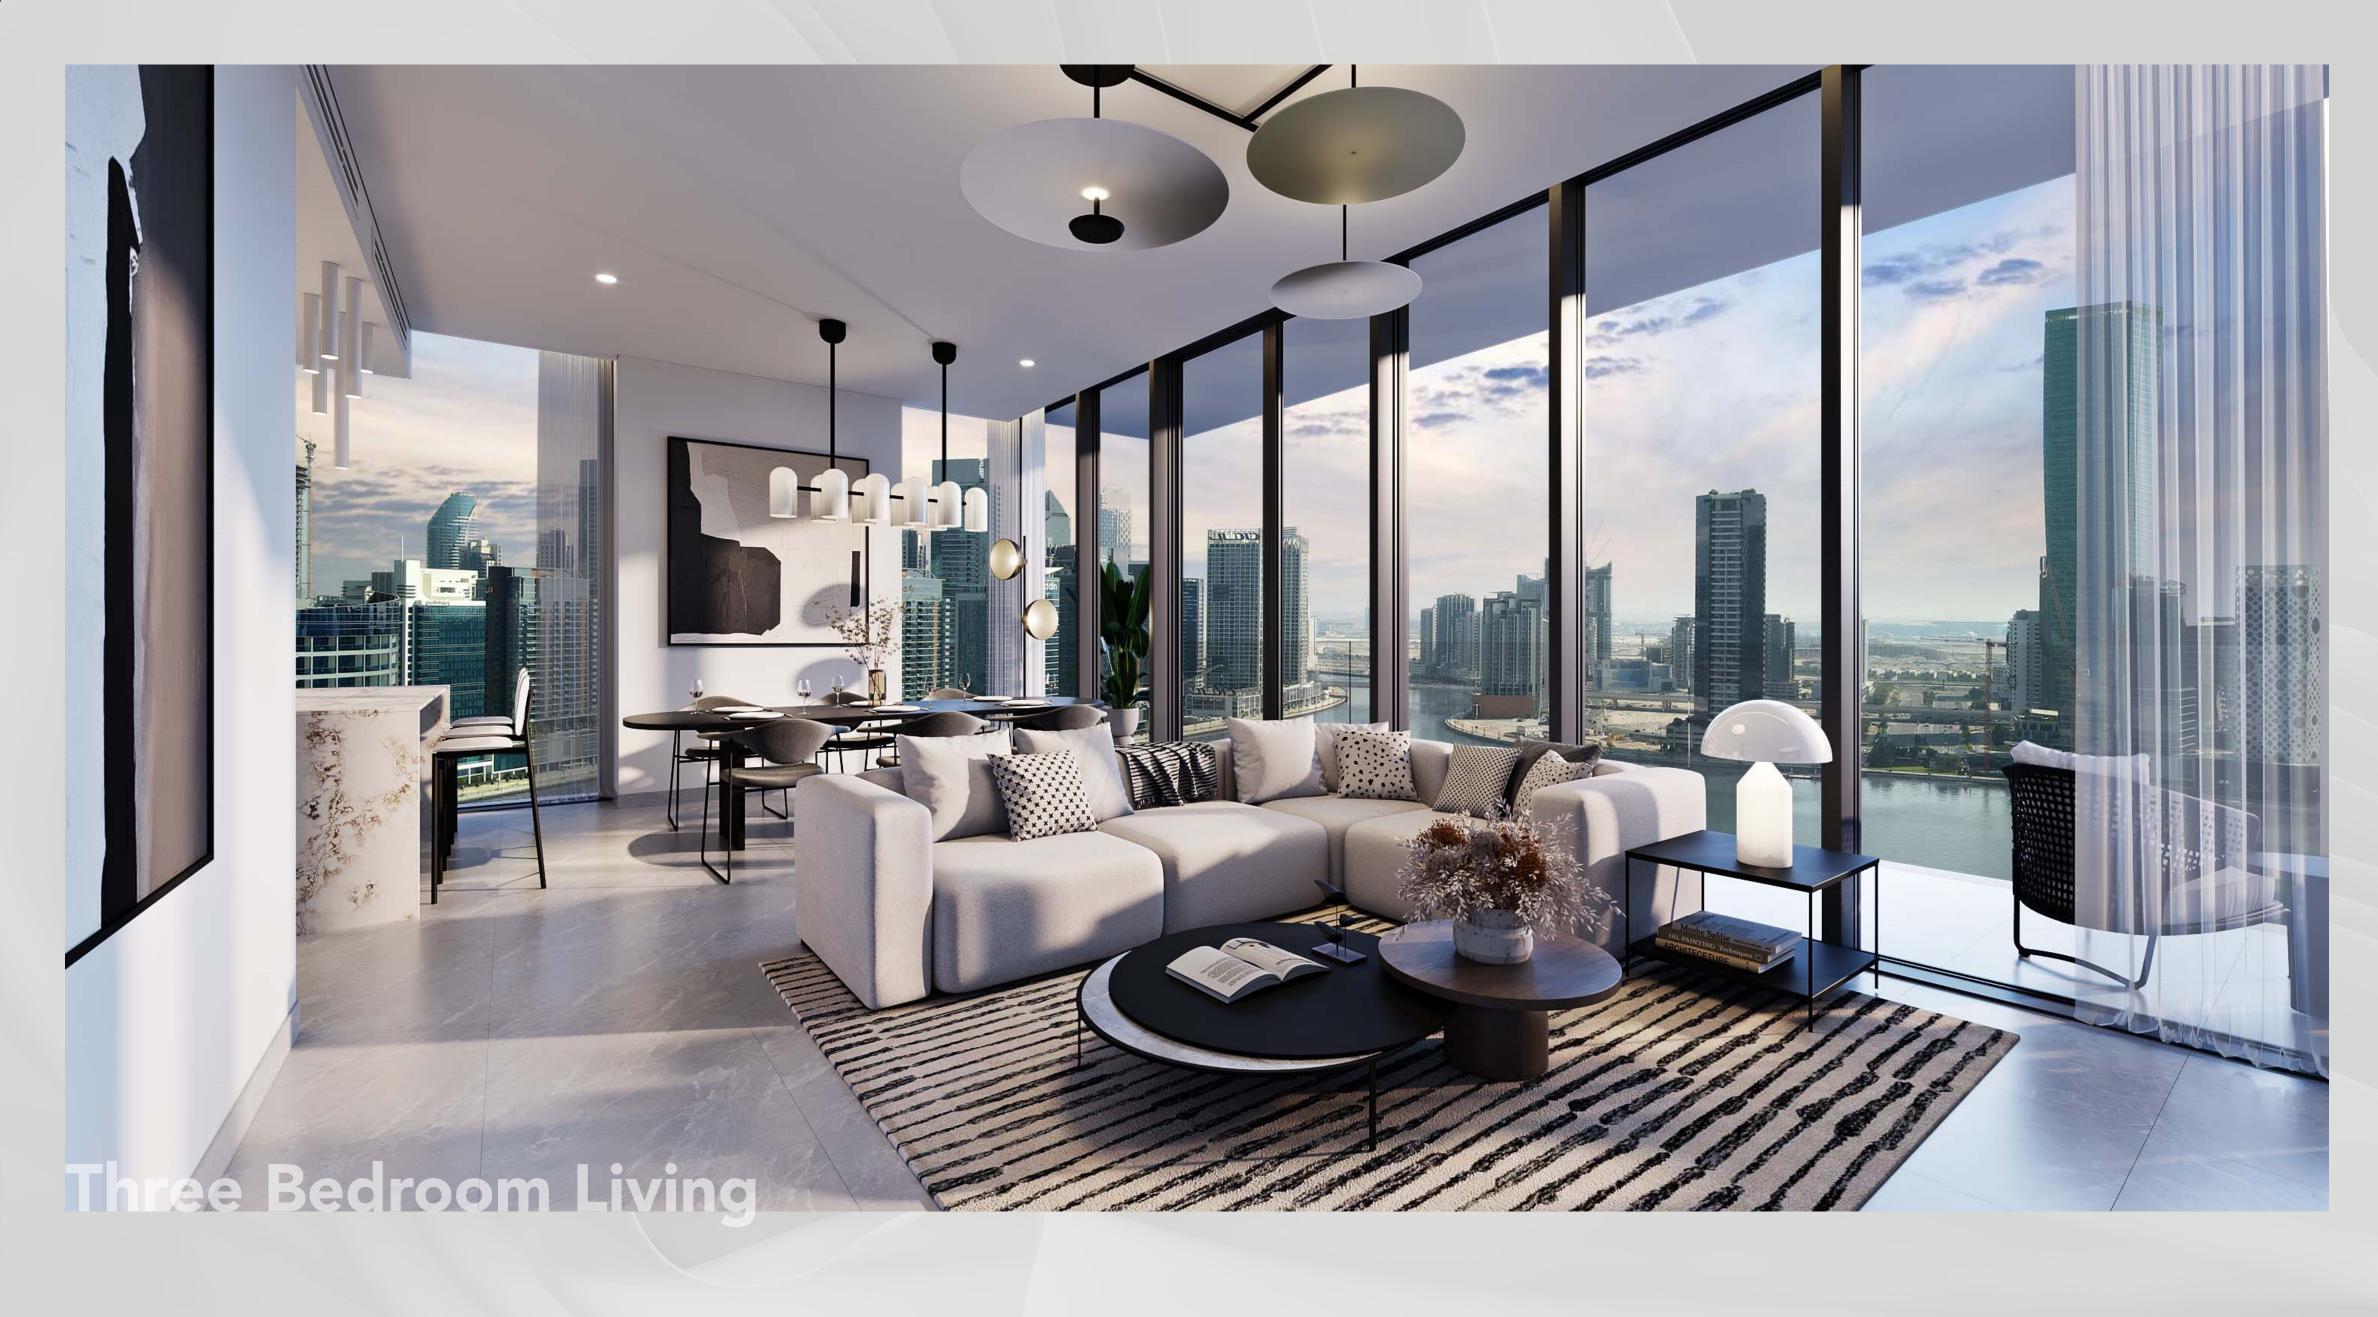

Featuring two 52-storey towers and a collection of 16 premium waterfront duplex lofts, Peninsula Four, The Plaza comprises an array of exquisitely finished studio, one, two, three and four-bedroom units.

Each unit is tastefully designed to make optimum use of space and create flowing, open living spaces, enhanced by striking floorto-ceiling windows that frame the spectacular views of Downtown Dubai landmarks such as the Burj Khalifa, the iconic Dubai skyline, as well as the glistening waters of the Dubai Canal.