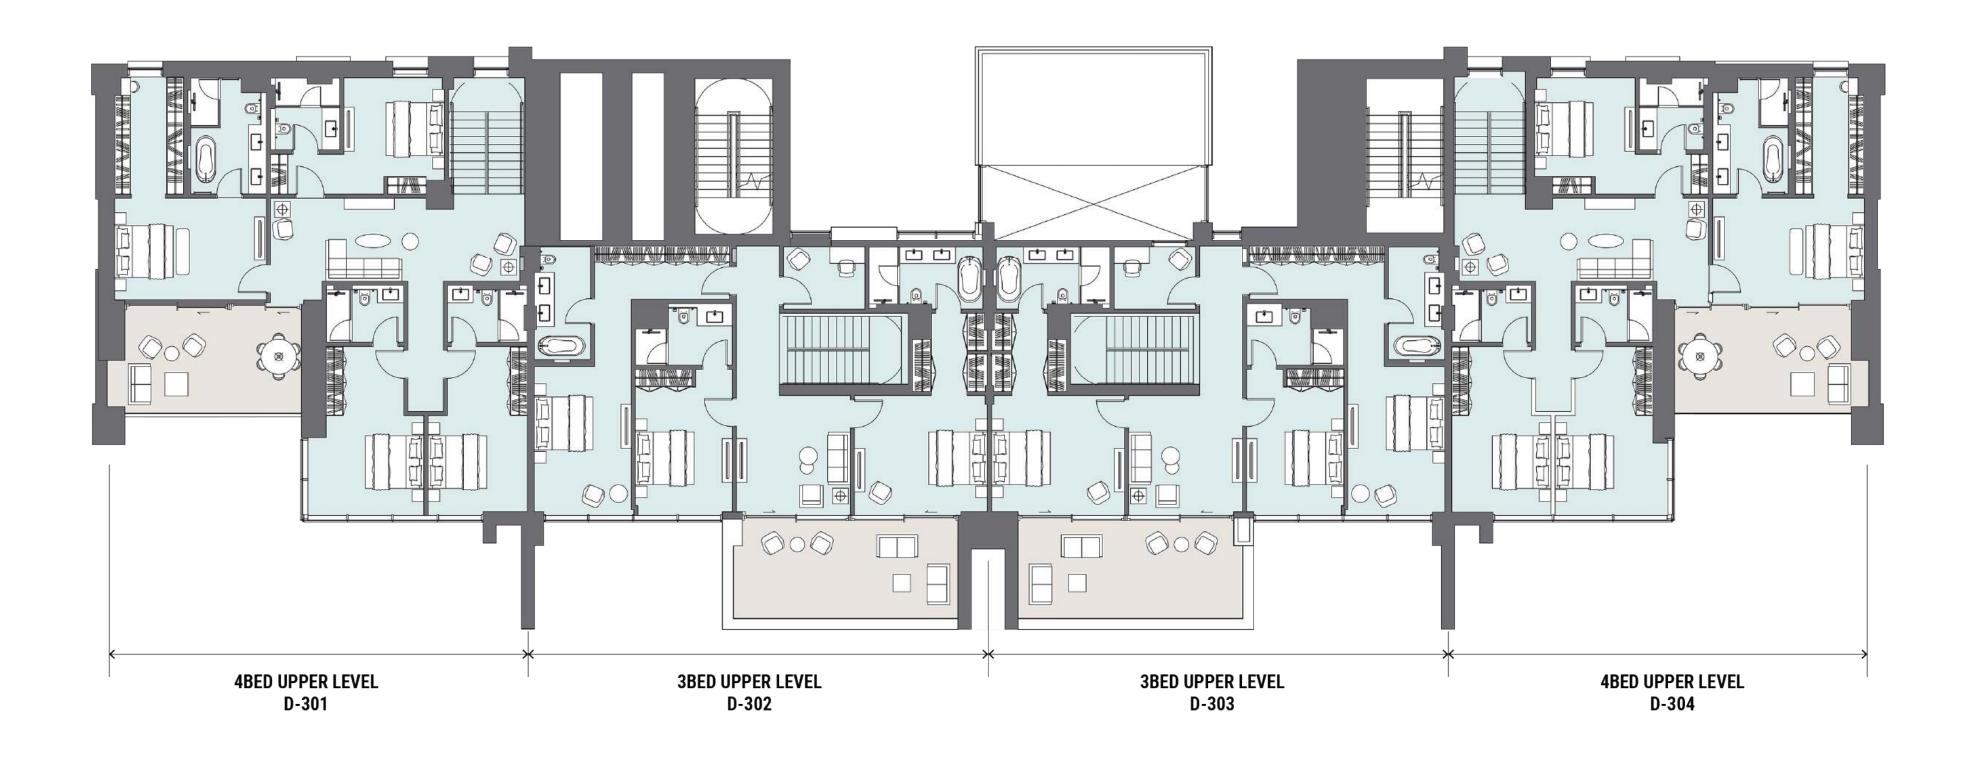

Featuring two 52-storey towers and a collection of 16 premium waterfront duplex lofts, Peninsula Four, The Plaza comprises an array of exquisitely finished studio, one, two, three and four-bedroom units.

Unit sizes will range from 494 sq.ft. studios to 5,260 sq.ft. four-bedroom penthouses.

()

PENINSULA FOUR

The Lofts

Taking luxury waterfront living to new heights,The Lofts feature three and four-bedroom duplexes ranging from 3,674 sq.ft. to 4,513 sq.ft, each meticulously designed for those who appreciate copious open spaces.

### TOWERS / LOFTS

- Total Floors: 52

  - Studio: 302

  - One Bed: 473
  - Two Bed: 132
  - Three Bed: 82
  - Four Bed: 16
  - Four Bed Penthouse: 4
- <sup>®</sup> The Lofts
- Total Floors: 4
- Unit Breakdown
  - Three Bed Duplex: 8
  - Four Bed Duplex: 8
- <sup>®</sup> Layouts Available Per Unit
- Towers
  - Studio: 6 Unit Types
  - One Bed: 7 Unit Types
  - Two Bed: 3 Unit Types
  - Three Bed: 1 Unit Type
  - Four Bed: 2 Unit Types
  - Four Bed Penthouse: 2 Unit Types
- The Lofts
  - Three Bed Duplex: 1 Unit Type
- Four Bed Duplex: 1 Unit Type
  - The Plaza/Community (Tower Only)
  - City/Skyline View (Tower Only)
  - Canal View
  - Burj Khalifa View (Tower Only)