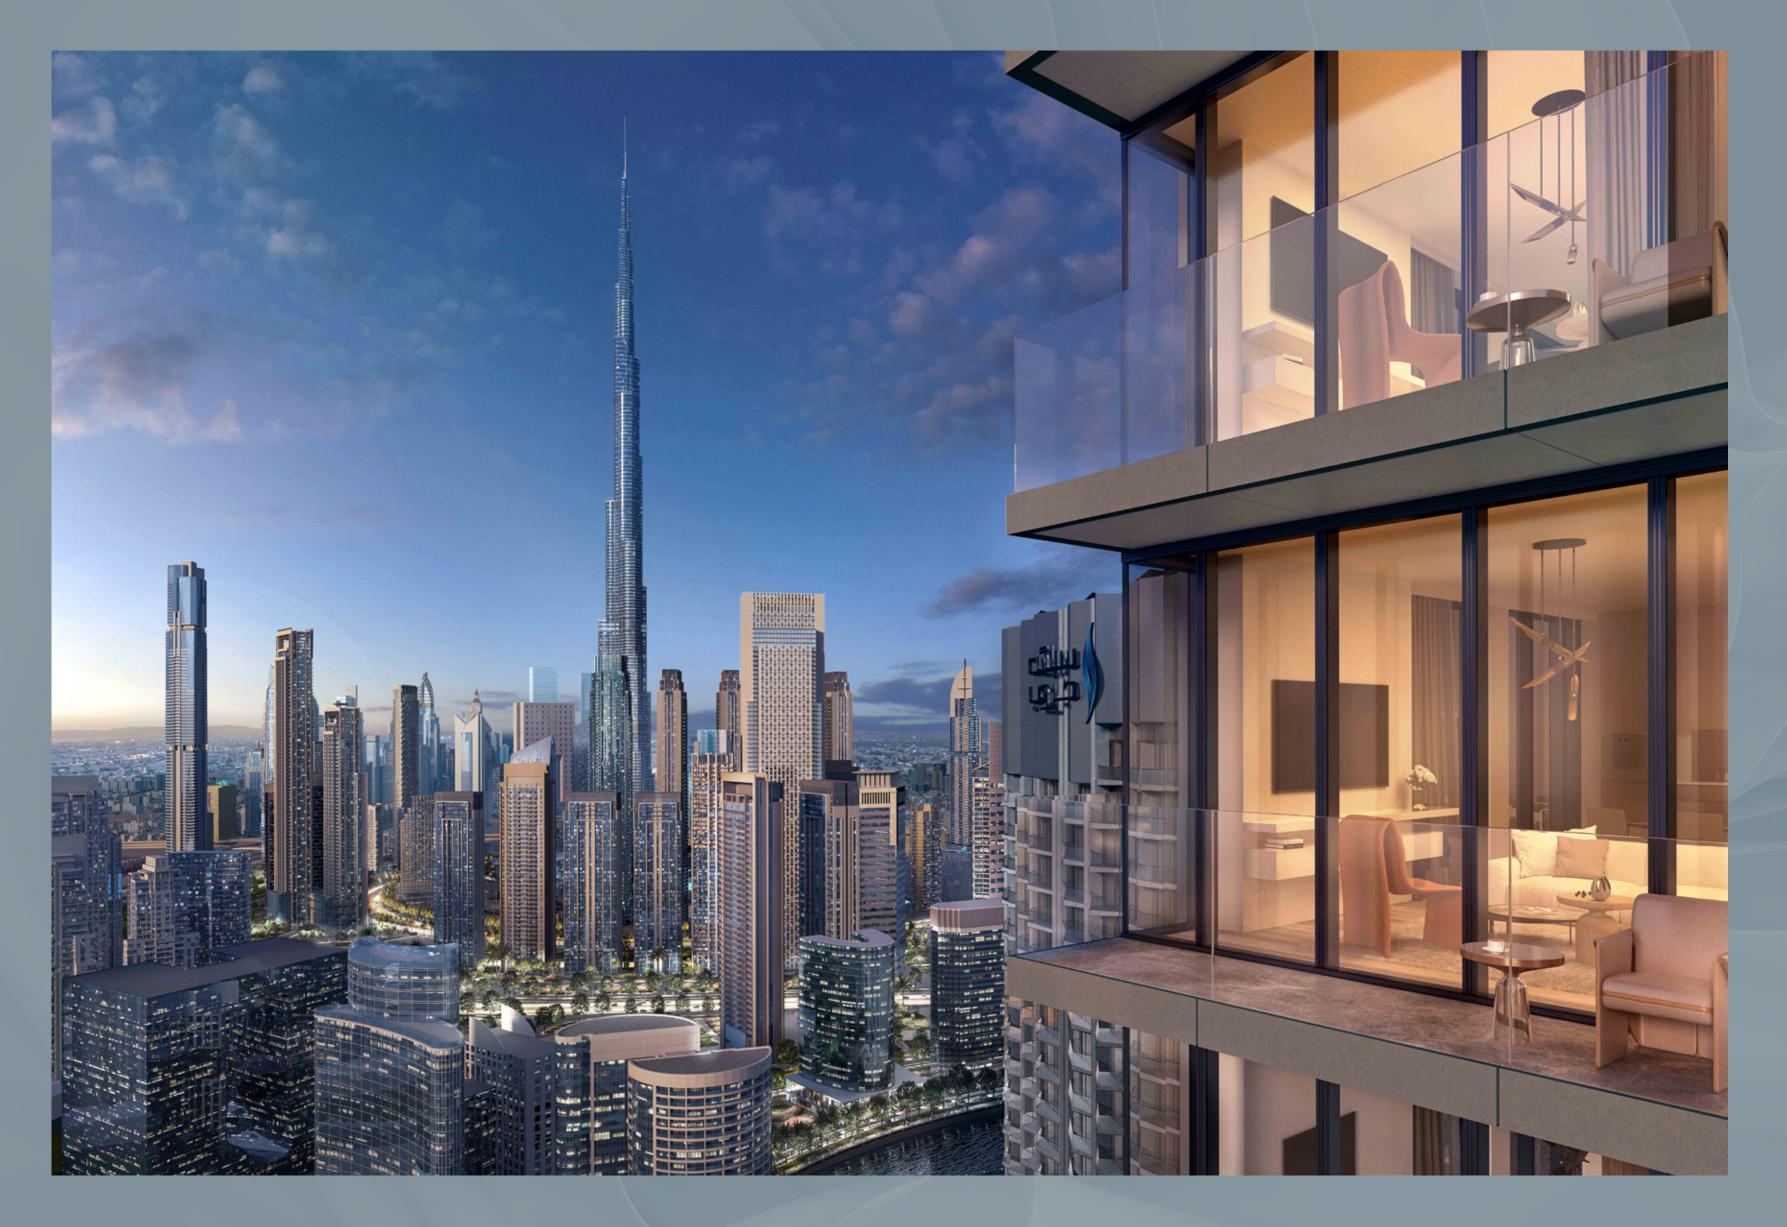

Each unit is tastefully designed to make optimum use of space and create flowing, open living spaces, enhanced by striking floorto-ceiling windows that frame the spectacular views of Downtown Dubai landmarks such as the Burj Khalifa, the iconic Dubai skyline, as well as the glistening waters of the Dubai Canal.

By day, the apartments are flooded with natural light, providing an ambience that is both energising and life-enhancing.

By night, residents will enjoy privileged views of the lights and romance of one of the world's most famous cities, with the towers spectacularly facing onto the landscaped plaza and breathtaking waterfront panoramas.