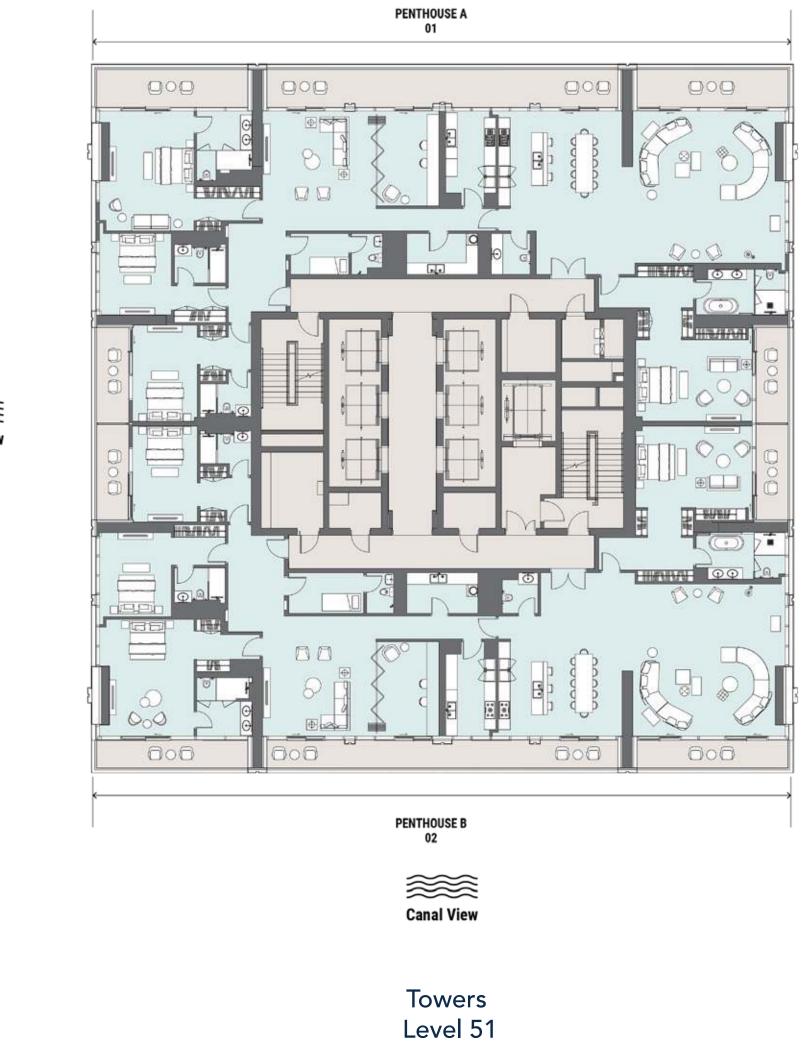

#### Towers Overview

# Towering Above the Ordinary

The masterfully designed towers at Peninsula Four, The Plaza, are curated to deliver an elevated living experience in vibrant surroundings.

With its unquestionable architectural merit, the towers comprise a selection of studio, one, two, three and four-bedroom units synonymous with luxury urban living.

Unit sizes will range from 494 sq.ft. studios to 5,260 sq.ft. four-bedroom penthouses.

()

PENINSULA FOUR

The Lofts

Levels 49-50

Burj Khalifa View

Premium Waterfront Lofts Ground Level

34

Premium Waterfront Lofts Level 01 and 03

**Canal View** 

3 5

**Canal View** 