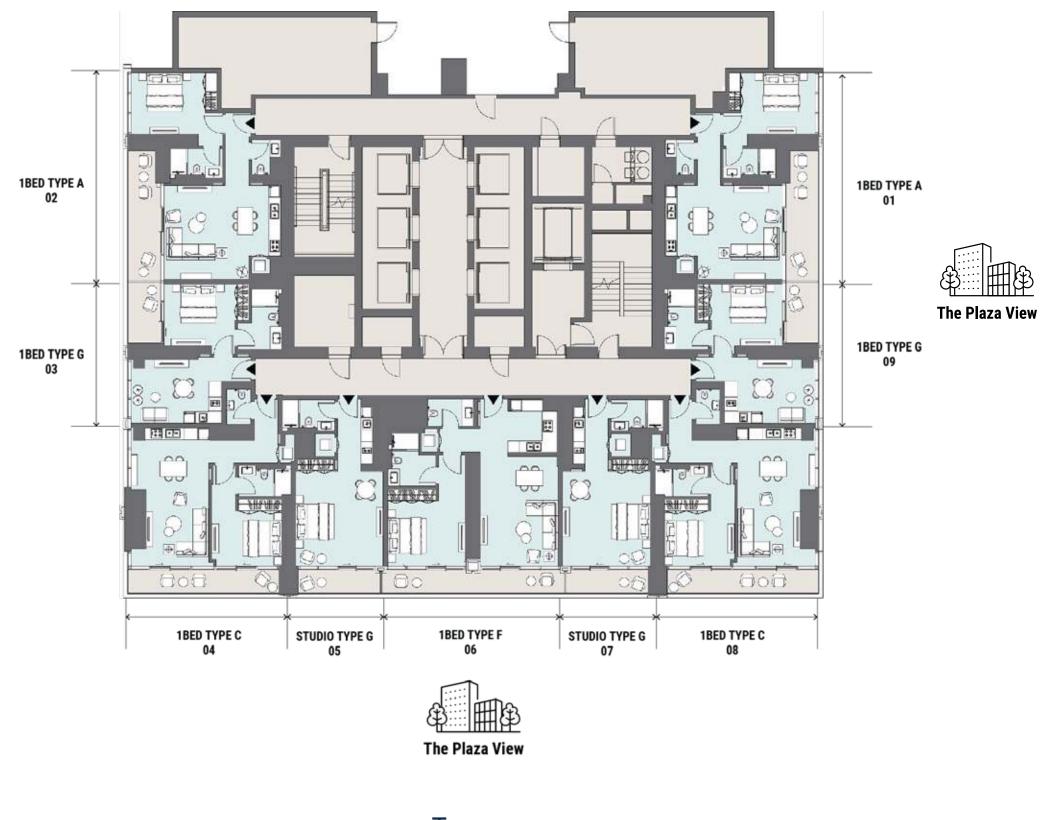

# Towering Above the Ordinary

The masterfully designed towers at Peninsula Four, The Plaza, are curated to deliver an elevated living experience in vibrant surroundings.

With its unquestionable architectural merit, the towers comprise a selection of studio, one, two, three and four-bedroom units synonymous with luxury urban living.

By day, the apartments are flooded with natural light, providing an ambience that is both energising and life-enhancing.

By night, residents will enjoy privileged views of the lights and romance of one of the world's most famous cities, with the towers spectacularly facing onto the landscaped plaza and breathtaking waterfront panoramas.

Unit sizes will range from 494 sq.ft. studios to 5,260 sq.ft. four-bedroom penthouses.

()

PENINSULA FOUR

The Lofts