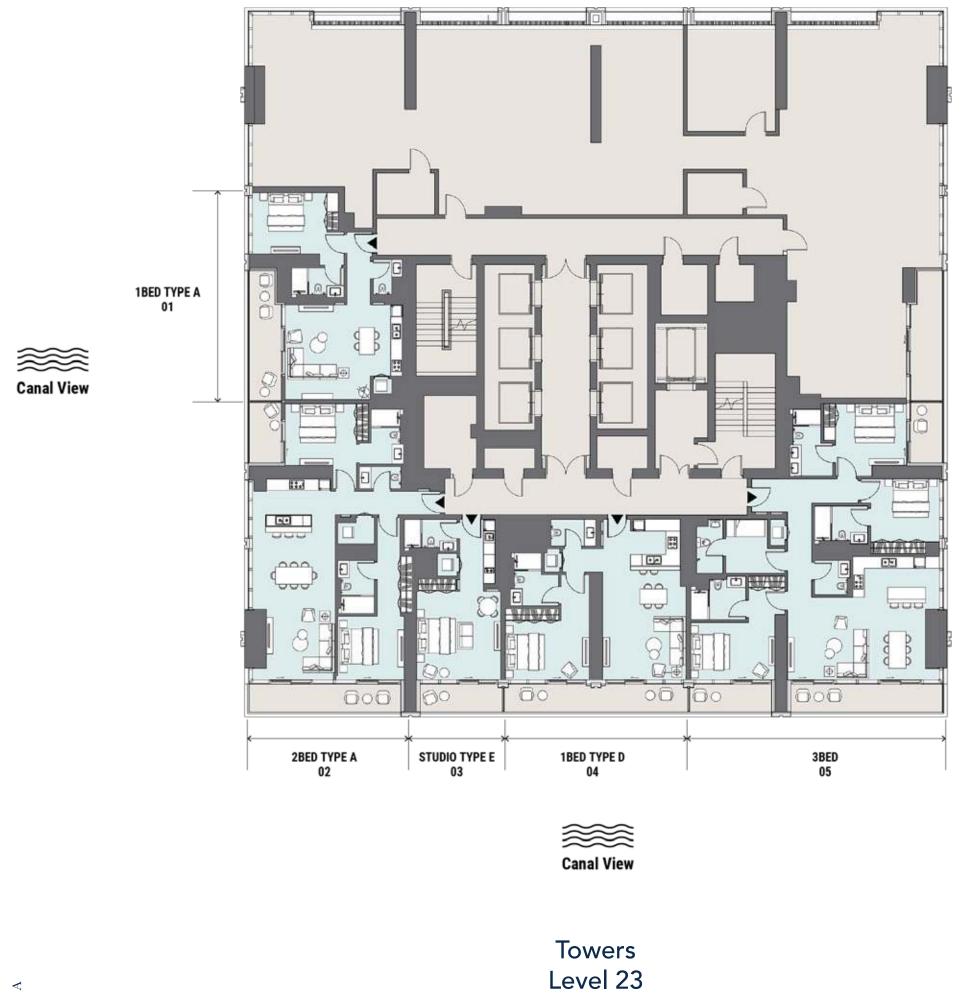

#### Towers Overview

# Towering Above the Ordinary

The masterfully designed towers at Peninsula Four, The Plaza, are curated to deliver an elevated living experience in vibrant surroundings.

With its unquestionable architectural merit, the towers comprise a selection of studio, one, two, three and four-bedroom units synonymous with luxury urban living.

Unit sizes will range from 494 sq.ft. studios to 5,260 sq.ft. four-bedroom penthouses.

()

PENINSULA FOUR

The Lofts

Towers Podium Level 2

Levels 4-5

Level 6

ſ'n Ч **City/Skyline View** 

Levels 7-22

Burj Khalifa View

City/Skyline View

Canal View