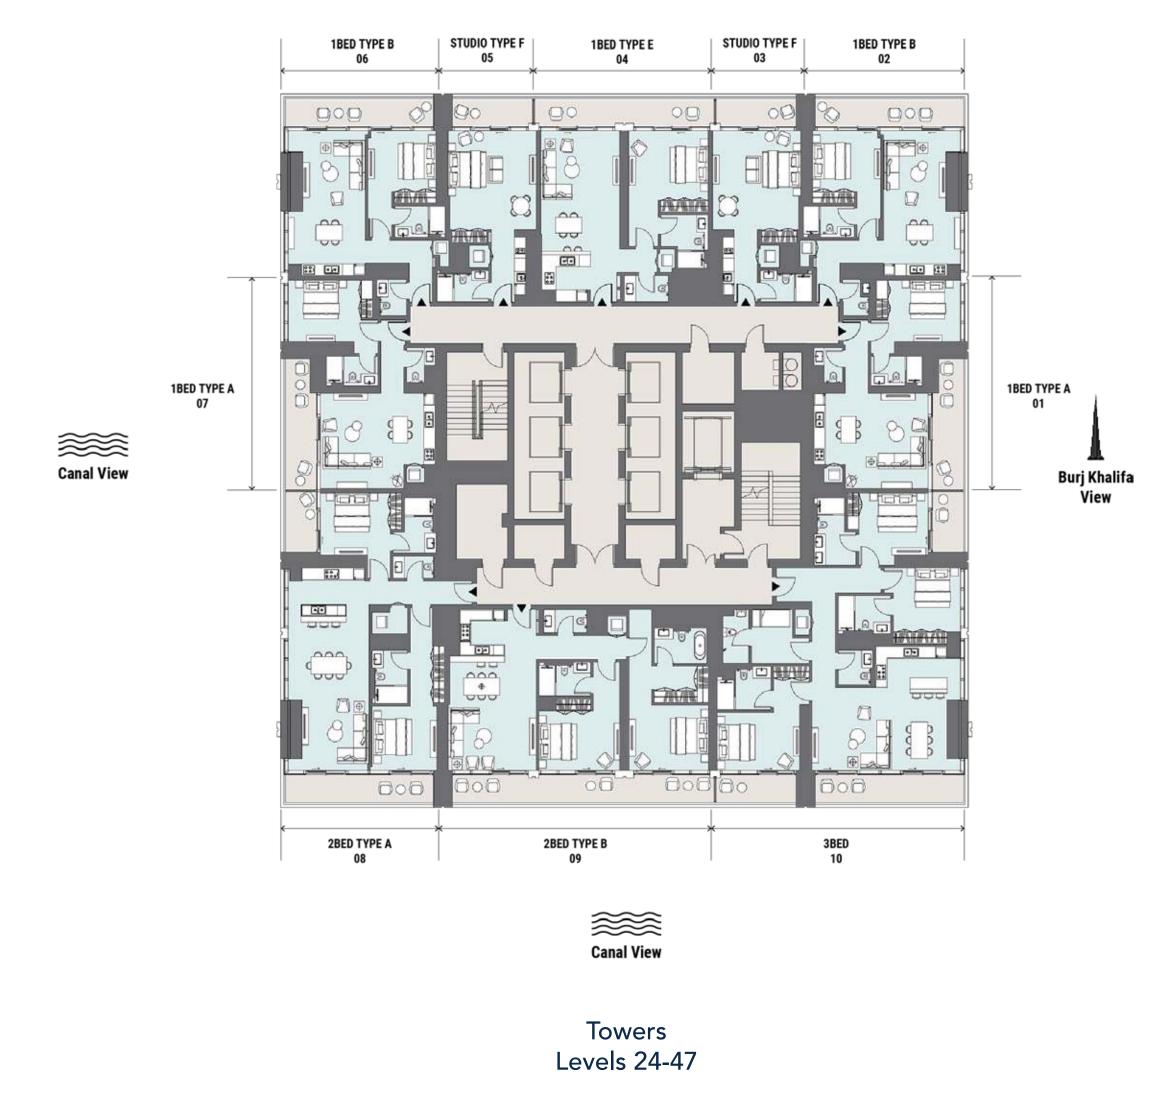

#### Towers Overview

# Towering Above the Ordinary

The masterfully designed towers at Peninsula Four, The Plaza, are curated to deliver an elevated living experience in vibrant surroundings.

With its unquestionable architectural merit, the towers comprise a selection of studio, one, two, three and four-bedroom units synonymous with luxury urban living.

Unit sizes will range from 494 sq.ft. studios to 5,260 sq.ft. four-bedroom penthouses.

()

PENINSULA FOUR

The Lofts

Towers Podium Level 2

Levels 4-5

Level 6

ſ'n Ч **City/Skyline View** 

Levels 7-22

Burj Khalifa View

City/Skyline View

Canal View