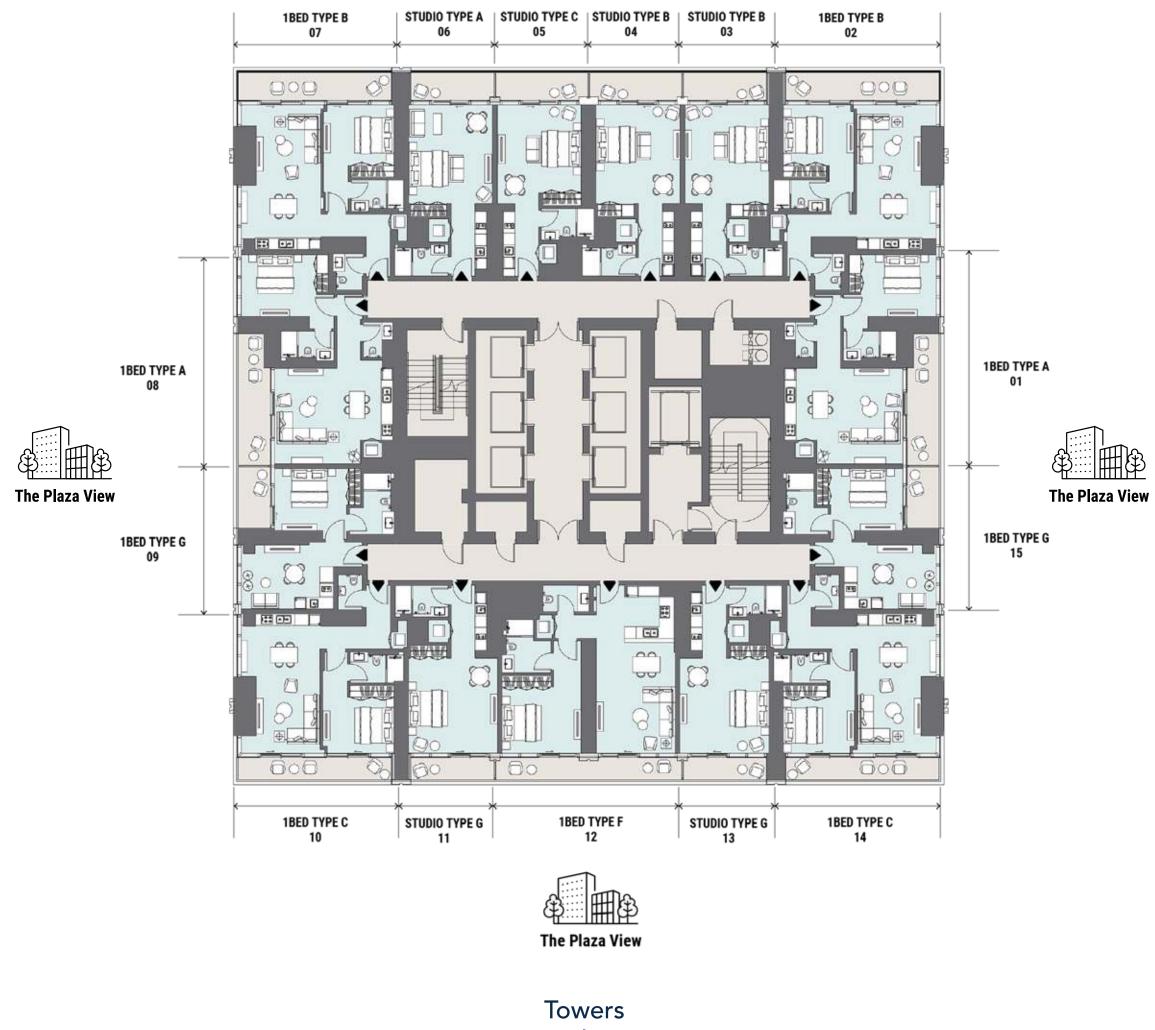

# Towering Above the Ordinary

The masterfully designed towers at Peninsula Four, The Plaza, are curated to deliver an elevated living experience in vibrant surroundings.

With its unquestionable architectural merit, the towers comprise a selection of studio, one, two, three and four-bedroom units synonymous with luxury urban living.

By day, the apartments are flooded with natural light, providing an ambience that is both energising and life-enhancing.

By night, residents will enjoy privileged views of the lights and romance of one of the world's most famous cities, with the towers spectacularly facing onto the landscaped plaza and breathtaking waterfront panoramas.

Unit sizes will range from 494 sq.ft. studios to 5,260 sq.ft. four-bedroom penthouses.

()

PENINSULA FOUR

The Lofts