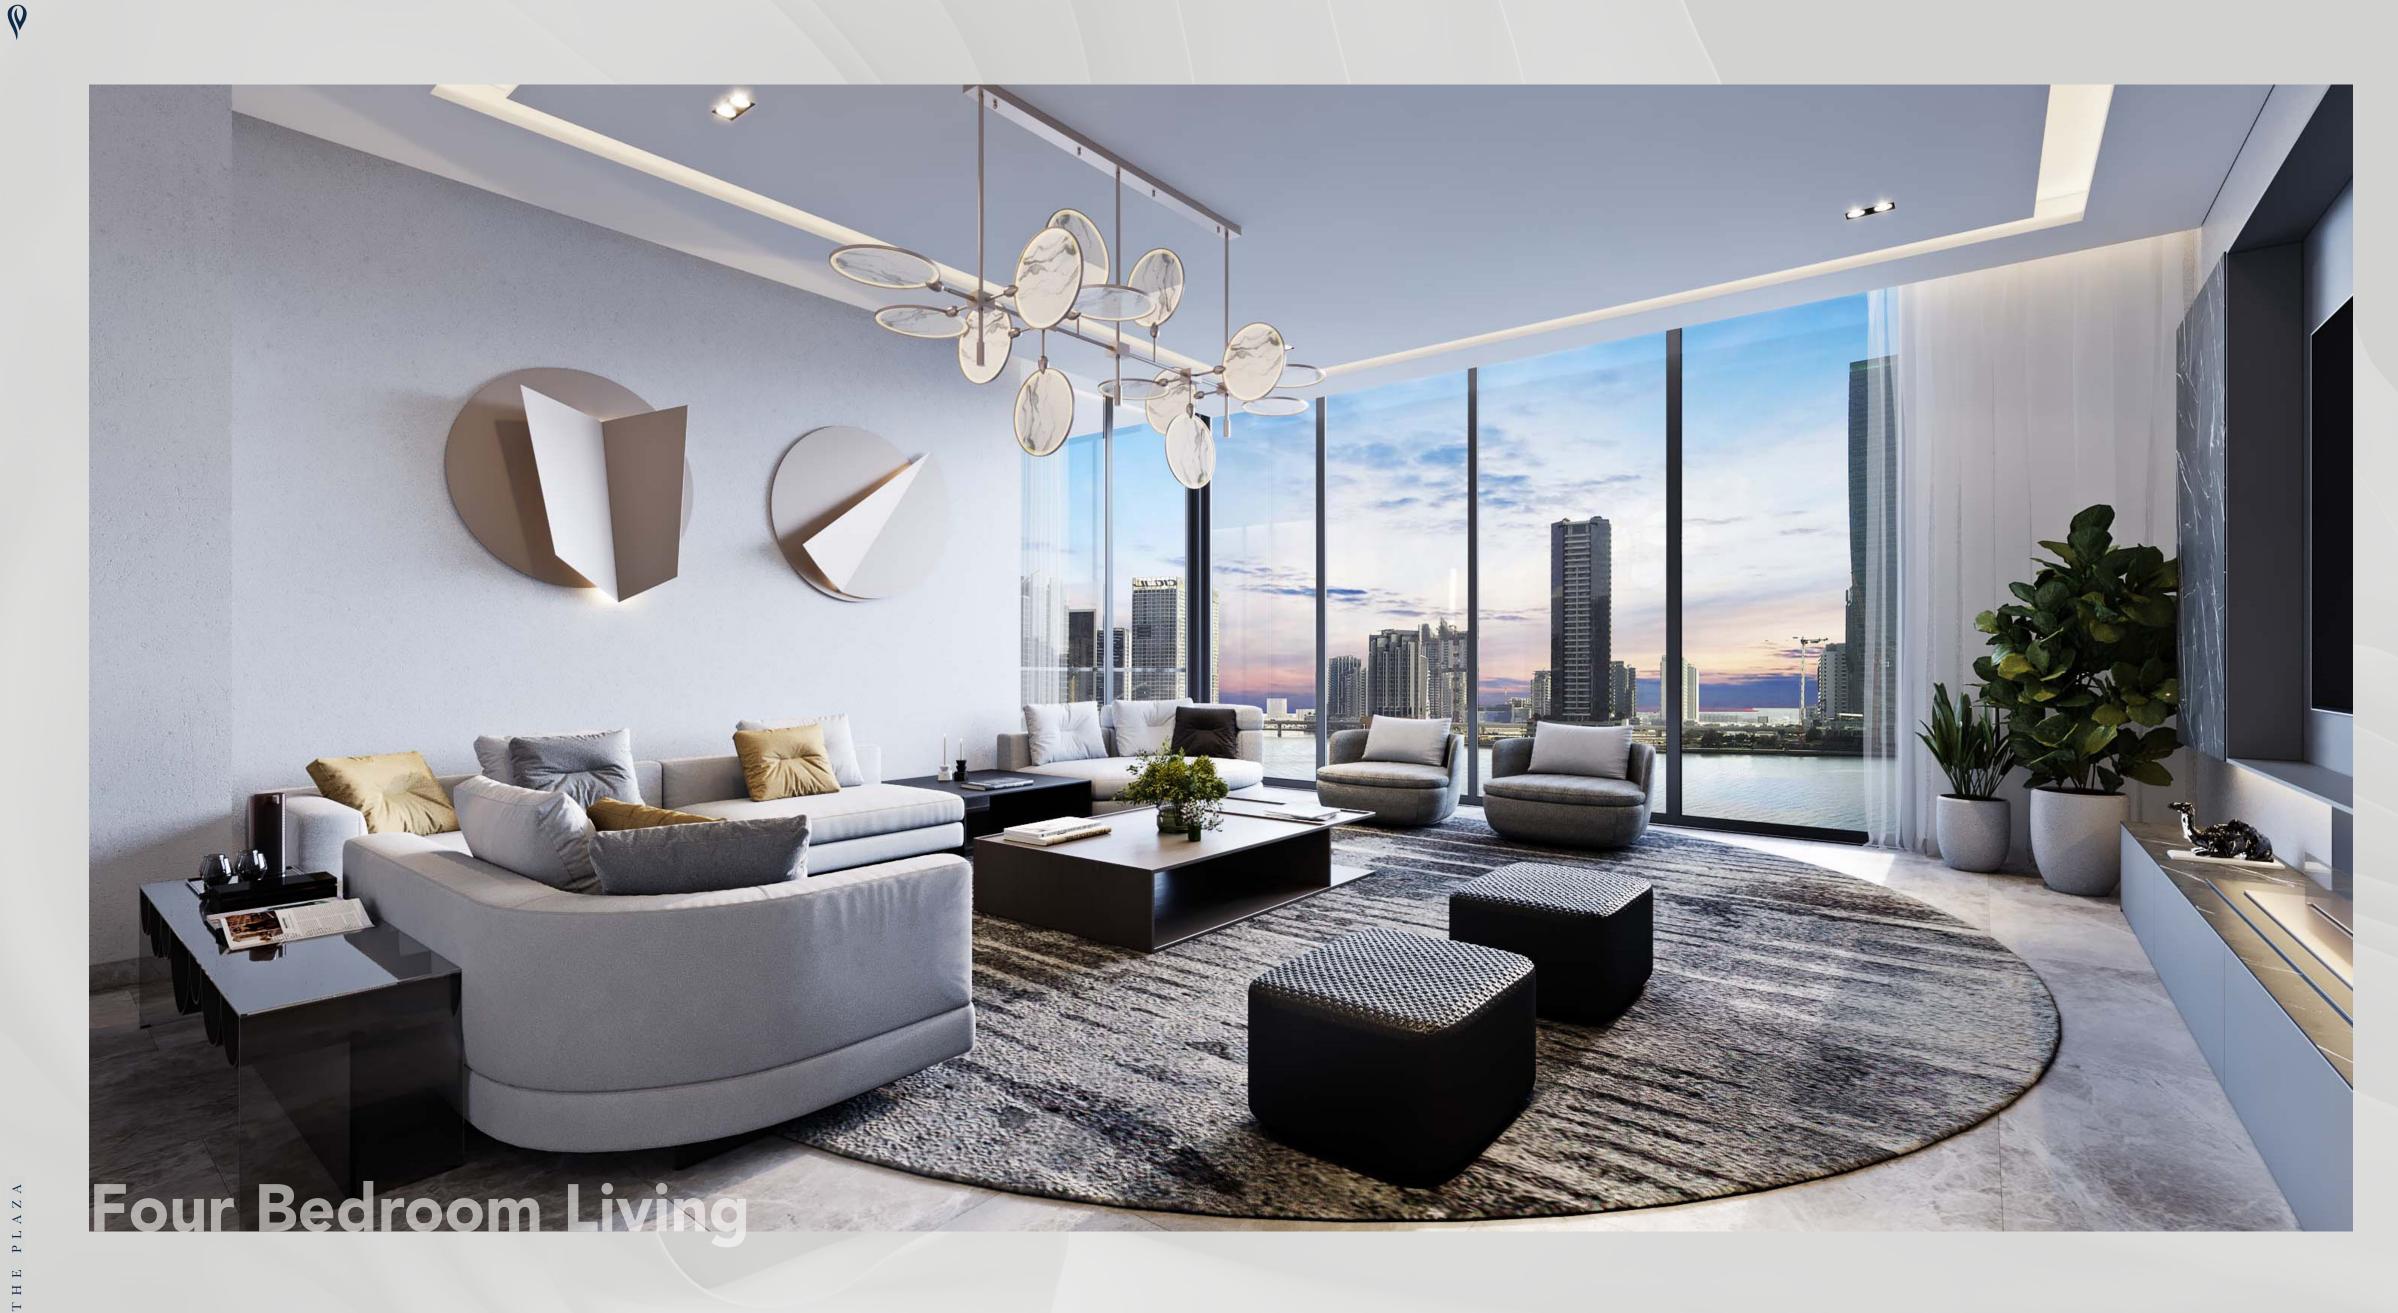

Each unit is tastefully designed to make optimum use of space and create flowing, open living spaces, enhanced by striking floorto-ceiling windows that frame the spectacular views of Downtown Dubai landmarks such as the Burj Khalifa, the iconic Dubai skyline, as well as the glistening waters of the Dubai Canal.

Unit sizes will range from 494 sq.ft. studios to 5,260 sq.ft. four-bedroom penthouses.

()

PENINSULA FOUR

The Lofts