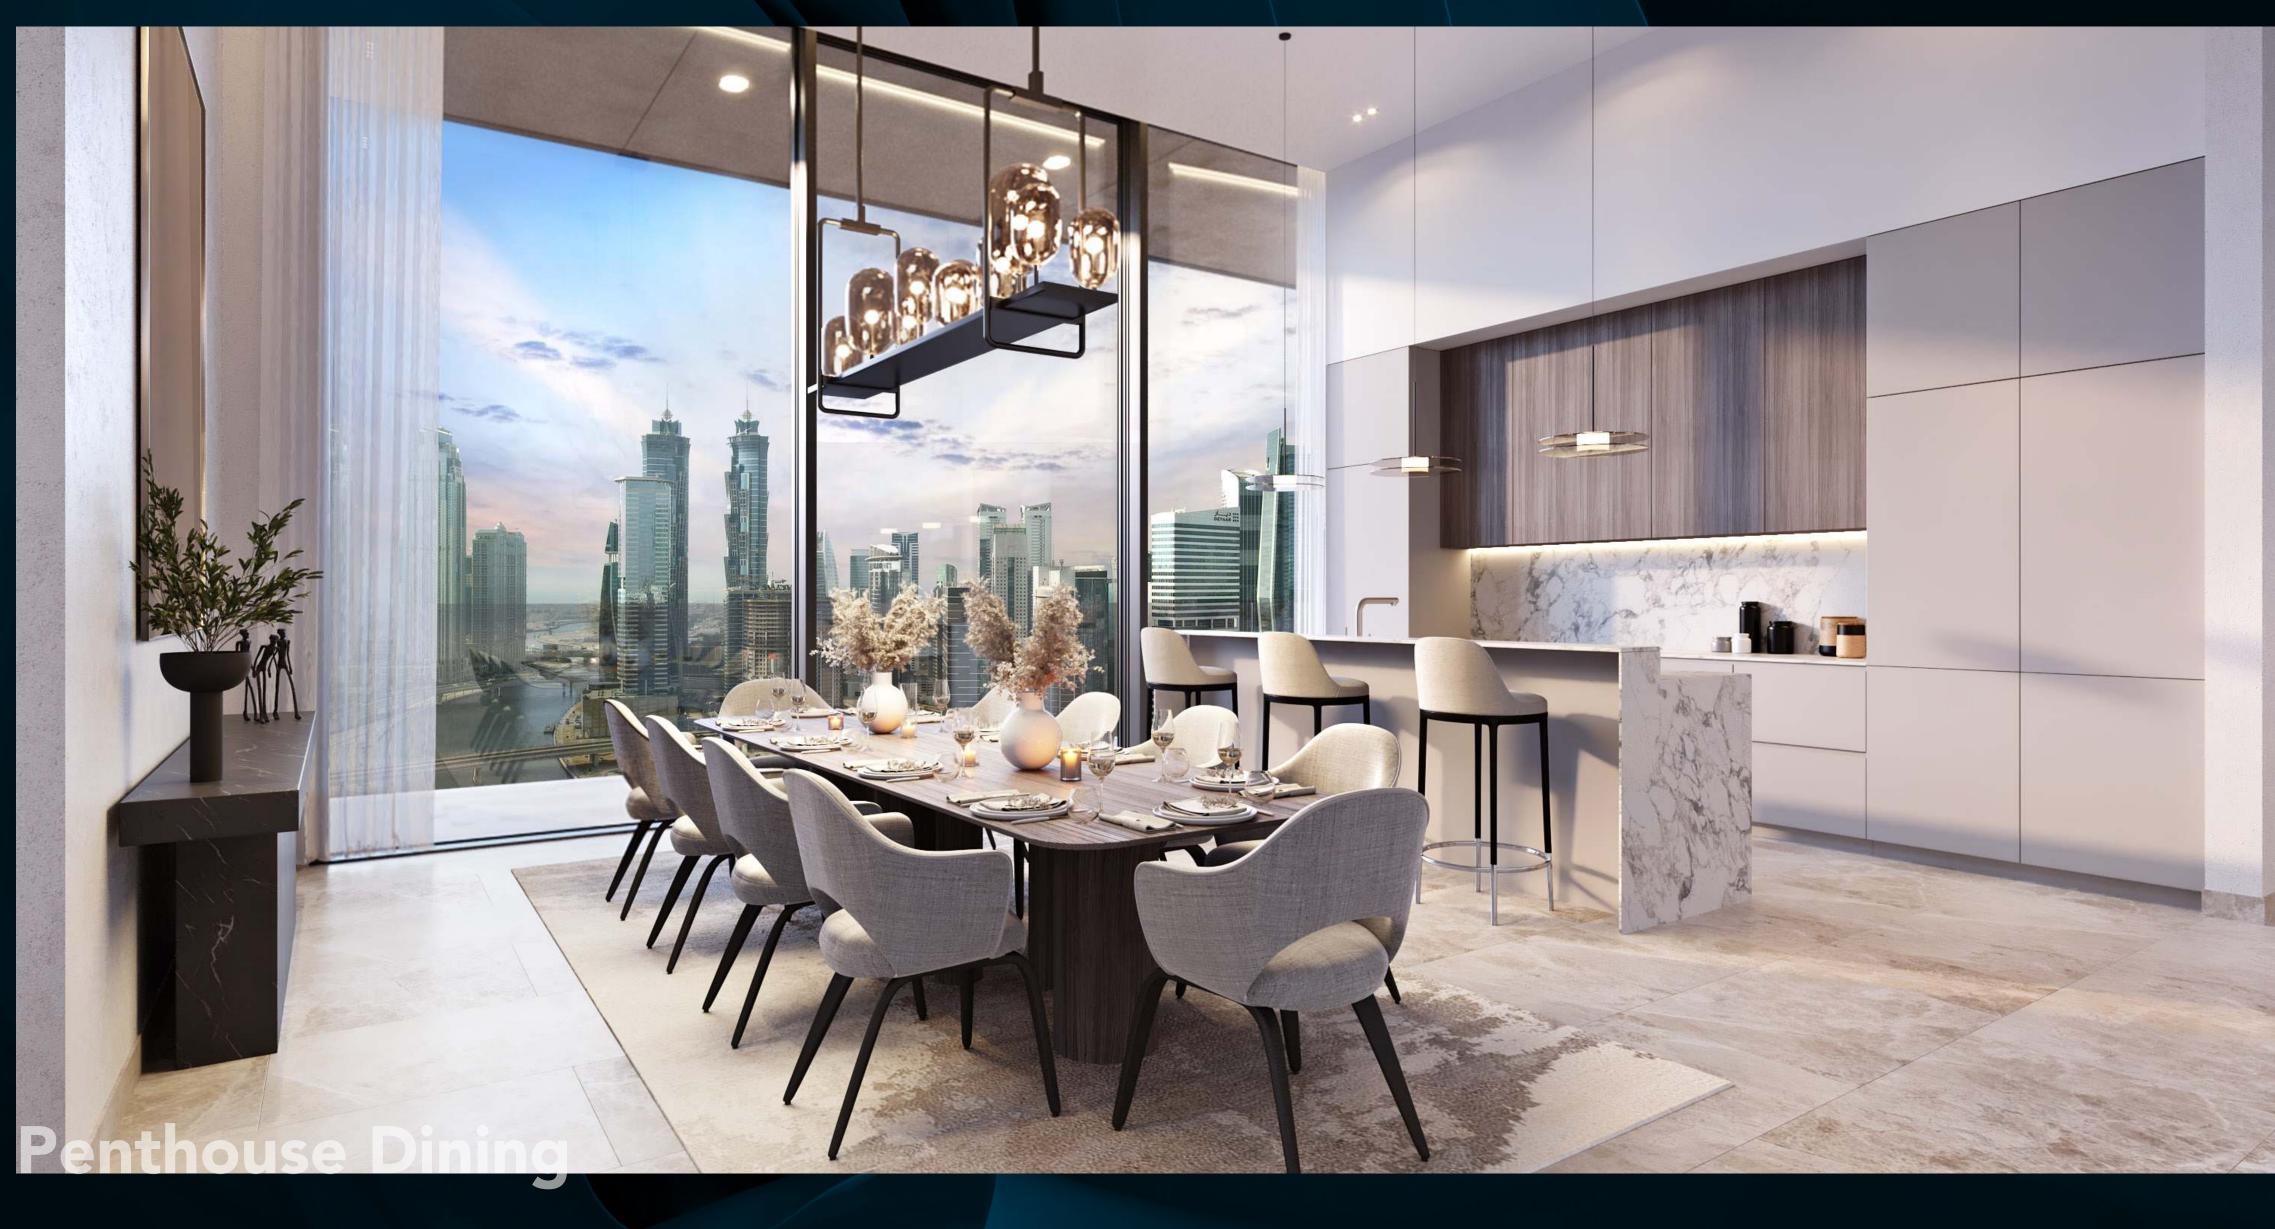

Each unit is tastefully designed to make optimum use of space and create flowing, open living spaces, enhanced by striking floorto-ceiling windows that frame the spectacular views of Downtown Dubai landmarks such as the Burj Khalifa, the iconic Dubai skyline, as well as the glistening waters of the Dubai Canal.