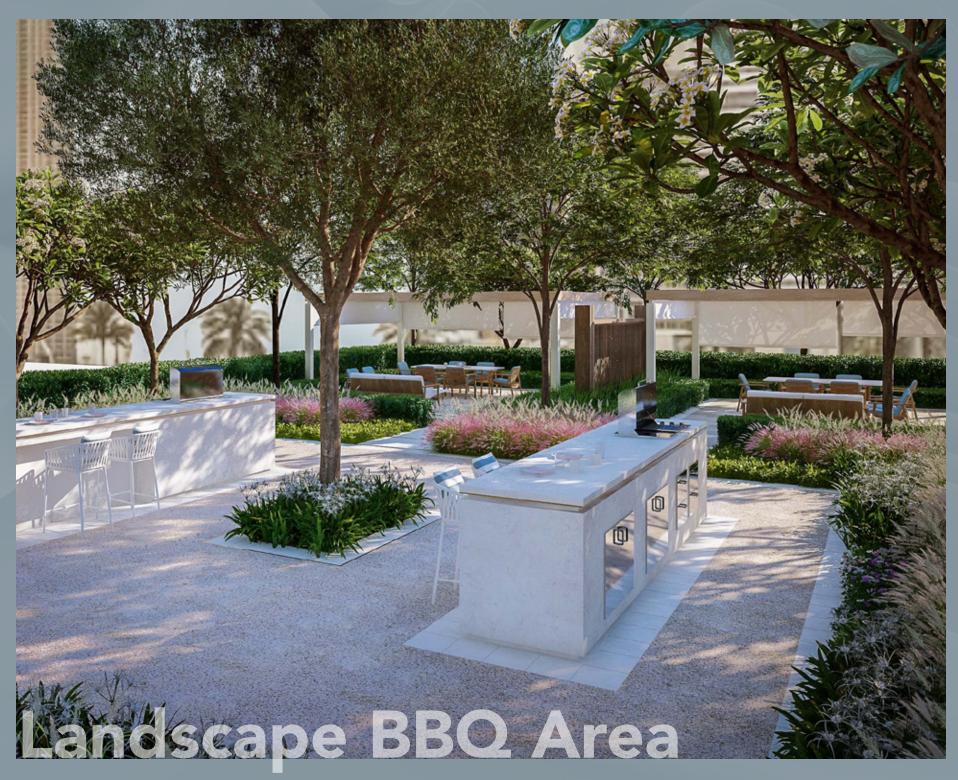

From lazing away sunny afternoons on the sundeck by the infinity lap pool, enjoying some downtime in the sauna, to hitting the weights at the state-of-the-art gym or breaking a sweat at the squash courts, Peninsula Four, The Plaza has something for everyone.

Each tower at Peninsula Four, The Plaza has been designed with the ultimate facilities for exercise, relaxation, and socializing, enabling residents to enjoy an active life to the fullest. Residents can unwind to a host of thoughtful amenities designed to energize and rejuvenate, with both towers featuring a spectacular swimming pool, kids pool, state-of-the-art gym and sauna.