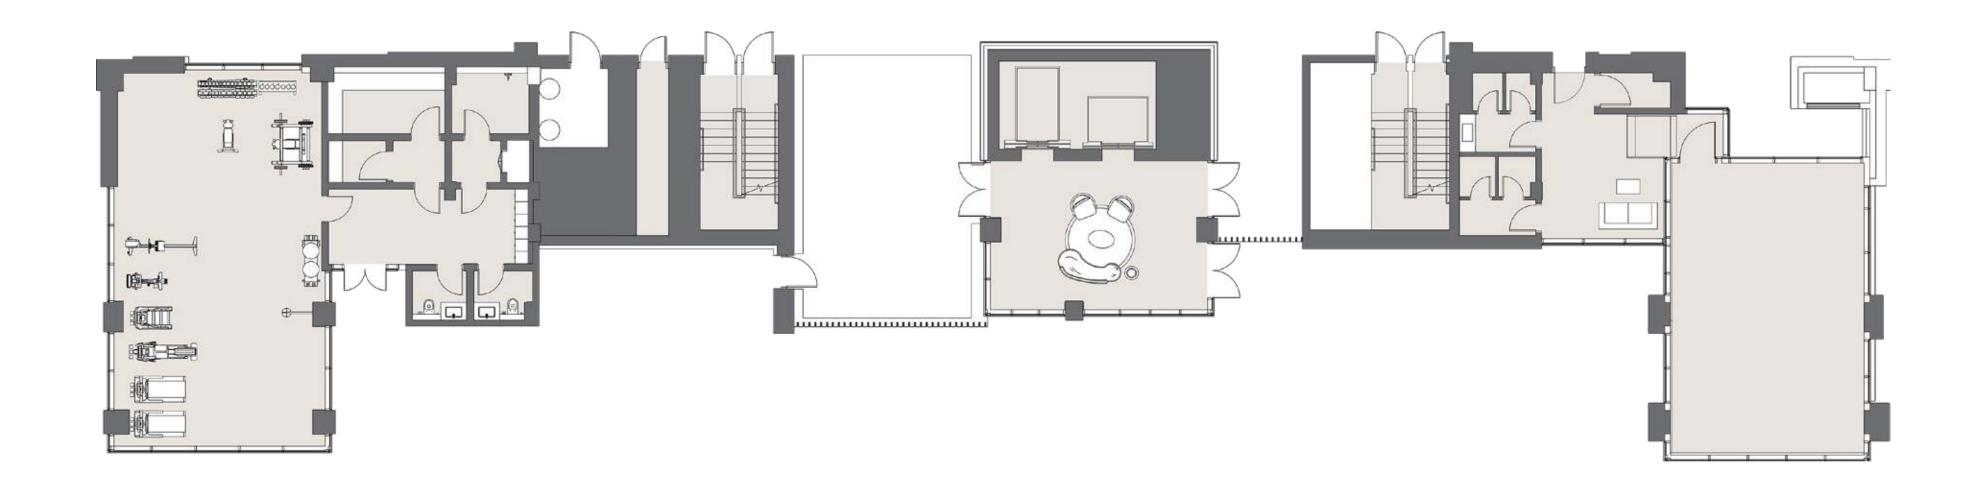

## Low-rise Luxury Living

Rich and unencumbered, the waterfront lofts at Peninsula Four, The Plaza welcome residents home to a relaxing refuge away from the bustle of city life.

Featuring three and four-bedroom duplexes, these exceptionally designed, spacious lofts are an impressive medley of style and sophistication.

Taking luxury waterfront living to new heights,The Lofts feature three and four-bedroom duplexes ranging from 3,674 sq.ft. to 4,513 sq.ft, each meticulously designed for those who appreciate copious open spaces.

exude a timeless elegance that creates a superb feeling of space and light.

Amenities and Facilities

Refresh, Re-Energize & Relax

Committed to world-class standards, each of The Lofts includes an exclusive array of onsite amenities designed to engage all your senses.